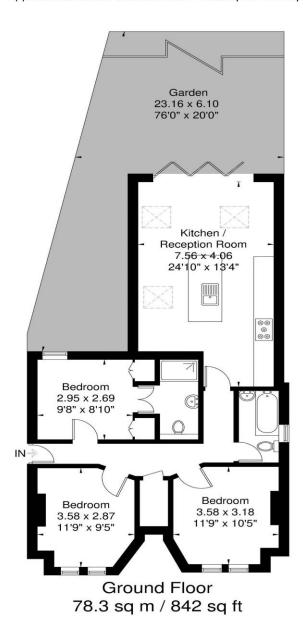

Embrace Urban Elegance: Set on the lively Colliers Wood and Tooting borders, this stunning ground floor garden flat embodies modern comfort and style. Boasting three double bedrooms, two bathrooms, and an extended kitchen/living area, this recently refurbished residence offers 842 sq ft of living space. With a 76 ft garden, private entrance, and no onward chain, seize the chance to elevate your lifestyle in this sought-after location. Lease125 years.

## Robinson Road SW17

Approximate Gross Internal Area = 78.3 sq m / 842 sq ft

www.epc.uk.com info@epc.uk.com

Not to scale, for guidance only and must not be relied upon as a statement of fact, All measurements and areas are approximate only and have been prepared in accordance with the current edition of RICS code of Measuring Practice.