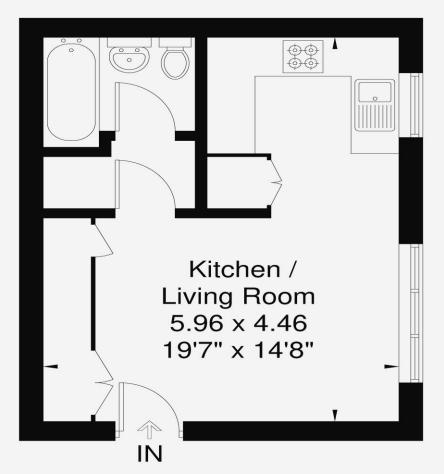

## North Road, SW19

Approximate Gross Internal Area = 26.5 sq m / 285 sq ft

## First Floor 26.5 sq m / 285 sq ft

www.epc.uk.com info@epc.uk.com

Not to scale, for guidance only and must not be relied upon as a statement of fact, All measurements and areas are approximate only and have been prepared in accordance with the current edition of RICS code of Measuring Practice.