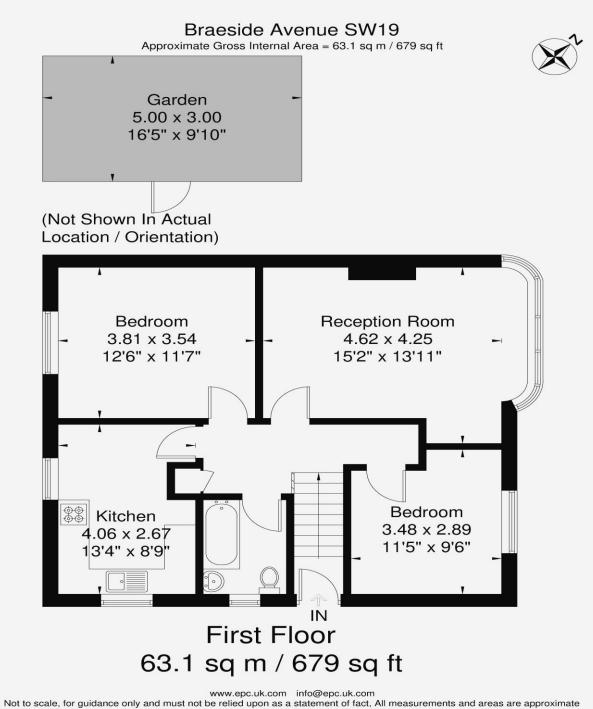

A two double bedroom first floor maisonette positioned in a fantastic location just moments from Wimbledon town, Dundonald park and excellent schools. The property is presented in very good condition throughout and further benefits from a Share of Freehold. This would be an ideal first time purchase or rental investment.