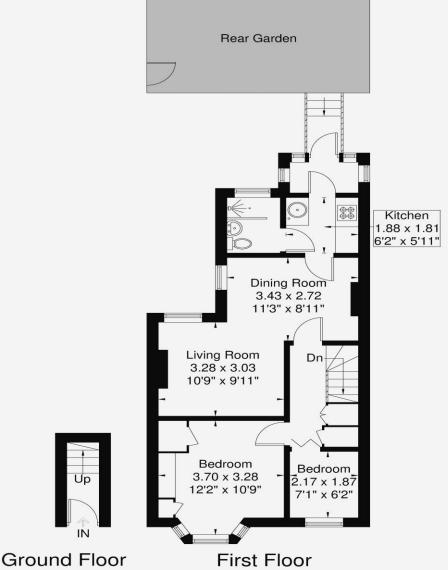

## Kimble Road SW19

Approximate Gross Internal Area = 52.2 sq m / 561 sq ft

 $2.1 \text{ sq m} / 22 \text{ sq ft} \quad 50.1 \text{ sq m} / 539 \text{ sq ft}$ 

www.epc.uk.com info@epc.uk.com

Not to scale, for guidance only and must not be relied upon as a statement of fact, All measurements and areas are approximate only and have been prepared in accordance with the current edition of RICS code of Measuring Practice