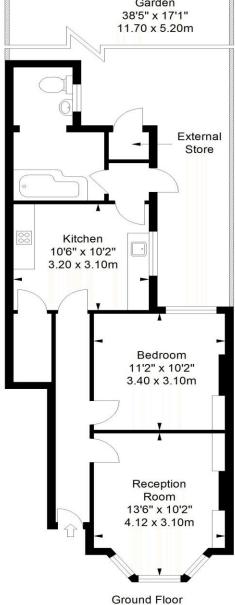

## Ridley Road Approximate Gross Internal Area 535 sq ft / 49.70 sq m Garden 38'5" x 17'1" 11.70 x 5.20m

ILLUSTRATION FOR IDENTIFICATION PURPOSES ONLY

ALL MEASUREMENTS ARE MAXIMUM, AND INCLUDE WINDOW BAYS AND WARDROBES WHERE APPLICABLE THIS PLAN MUST NOT BE REPRODUCED BY ANY OTHER PERSON WITHOUT PERMISSION