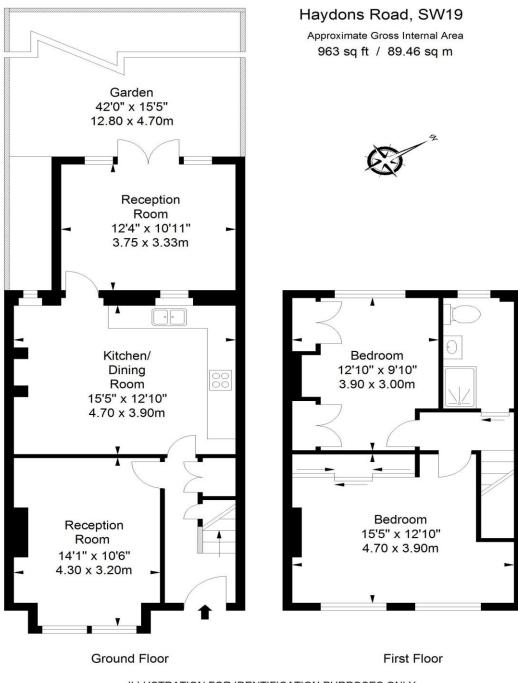

## £700,000

- Two double bedrooms
- Three reception rooms
- Period features
- Modern decor
- West facing garden

020 8544 2828 Wimbledon: Wimbledon Park: Colliers Wood

www.SW19.com SW19 Estate Agents Ltd. Is registered in England & Wales No. 05508737 "its all in the postcode..." SW19 is pleased to introduce this contemporary mid-Edwardian terrace house featuring two spacious double bedrooms and three reception rooms, situated on the South side of Wimbledon. Conveniently located within walking distance to Wimbledon Town centre, South Wimbledon tube station, and Haydons Road station, providing easy access to Central London. This exceptional property boasts an open-plan kitchen dining area, a separate living room, and a third reception room with views overlooking the private West facing garden, complete with a patio and decked area. Additionally, this generously proportioned property presents numerous possibilities for extension, subject to planning permission.

020 8544 2828 Wimbledon: Wimbledon Park: Colliers Wood www.SW19.com

SW19 Estate Agents Ltd. Is registered in England & Wales No. 05508737 "it's all in the postcode..."

ILLUSTRATION FOR IDENTIFICATION PURPOSES ONLY

ALL MEASUREMENTS ARE MAXIMUM, AND INCLUDE WINDOW BAYS AND WARDROBES WHERE APPLICABLE THIS PLAN MUST NOT BE REPRODUCED BY ANY OTHER PERSON WITHOUT PERMISSION

020 8544 2828 Wimbledon: Wimbledon Park: Colliers Wood www.SW19.com