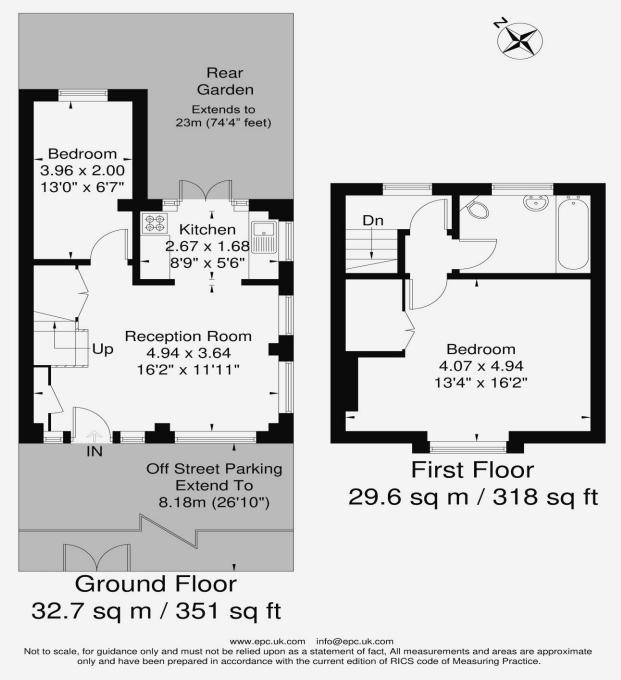

A fantastic opportunity to purchase this delightfully quaint two bedroom cottage set back from the road in this desirable location of Mostyn Road in the John Innes conservation area. This property boasts a private driveway two double bedrooms and an extremely large rear garden. This property also would lend itself to a double story rear extension, utilising the space at the rear. (subject to planning) No chain!

020 8544 2828 Wimbledon: Wimbledon Park: Colliers Wood

www.SWI9.com SW19 Estate Agents Ltd. Is registered in England & Wales No. 05508737 "its all in the postcode..."

Mostyn Road SW19

Approximate Gross Internal Area = 62.3 sq m / 669 sq ft