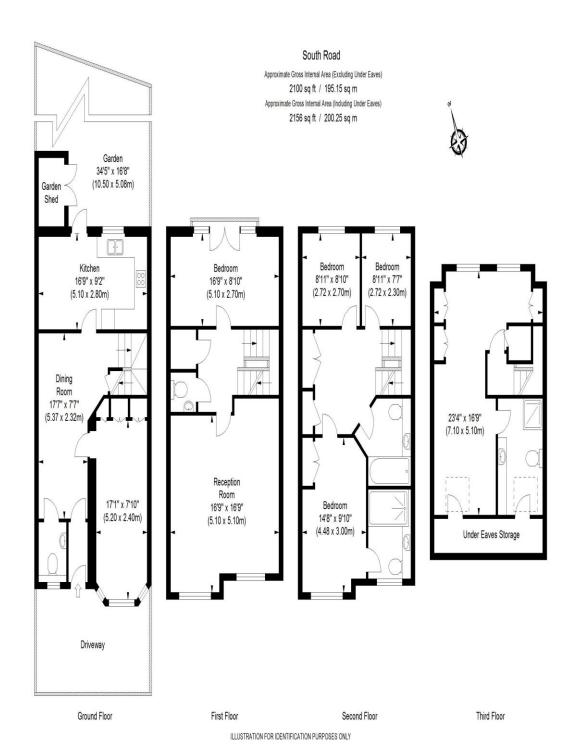

Experience the epitome of spacious luxury in this contemporary four-story townhouse, perfectly positioned right next to Wandle Park and the Northern Line. Nestled within a coveted development along the scenic banks of the River Wandle, this residence combines convenience with comfort in an idyllic setting less than a mile from Wimbledon town centre. Boasting over 2100 sq ft of living space, this expansive home is tailor-made for growing families. Step into a generous entrance hall leading to a convenient downstairs WC and a versatile guest bedroom or office space. The heart of the home lies in the contemporary kitchen/breakfast room, complemented by a tranquil private rear garden—a perfect retreat for relaxation. Entertain effortlessly in the sizeable living room, and retire to one of the five bedrooms, two of which feature en-suite shower rooms. A family bathroom suite, ample storage facilities, and off-road parking complete the picture of practical elegance. With its modern amenities and abundant space, this residence provides the ideal backdrop for family life.

020 8544 2828

Wimbledon: Wimbledon Park: Colliers Wood

www.SW19.com

its all in the postcode ...

ALL MEASUREMENTS ARE MAXIMUM, AND INCLUDE WINDOW BAYS AND WARDROBES WHERE APPLICABLE THIS PLAN MUST NOT BE REPRODUCED BY ANY OTHER PERSON WITHOUT PERMISSION