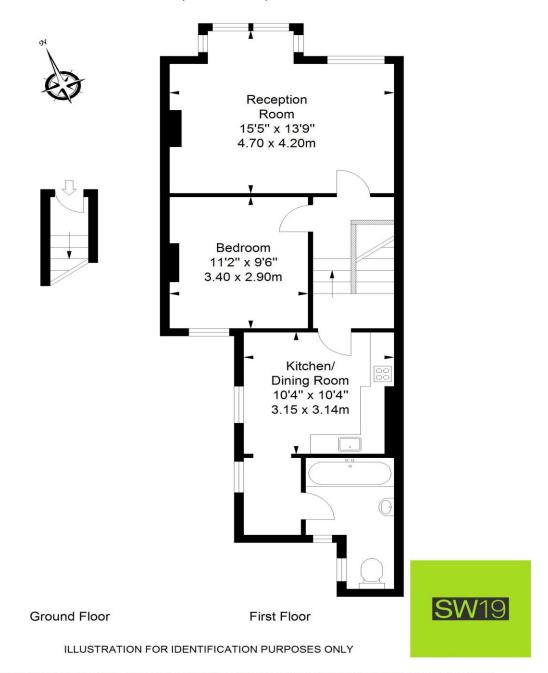

## Ridley Road

Approximate Gross Internal Area 576 sq ft / 53.58 sq m

ALL MEASUREMENTS ARE MAXIMUM, AND INCLUDE WINDOW BAYS AND WARDROBES WHERE APPLICABLE THIS PLAN MUST NOT BE REPRODUCED BY ANY OTHER PERSON WITHOUT PERMISSION