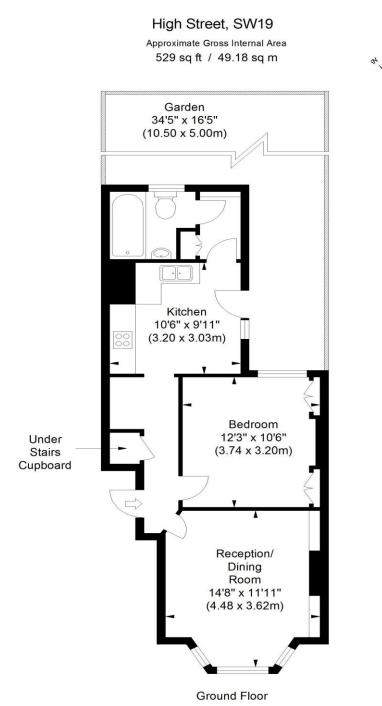

A beautifully presented one double bedroom garden flat located within 3 minutes walking distance to Colliers Wood tube station. This property boasts real wooden floors, lounge with feature fireplace, bedroom with fitted wardrobes, modern eat in kitchen, bathroom with shower, ample storage space. No chain

ALL MEASUREMENTS ARE MAXIMUM, AND INCLUDE WINDOW BAYS AND WARDROBES WHERE APPLICABLE THIS PLAN MUST NOT BE REPRODUCED BY ANY OTHER PERSON WITHOUT PERMISSION

These particulars are for guidance only and should not be relied upon as a statement or representation of fact. All measurements given are approximate only and should not be relied upon for ordering carpets, equipment etc. Purchasers should satisfy themselves by inspection or otherwise as to the accuracy of the statements contained within. Neither SW19 estate agents Itd or related companies or their employees can confirm structural conditions of the property or that any appliances or other facilities are in working order. Purchasers are strongly recommended to arrange their own survey.