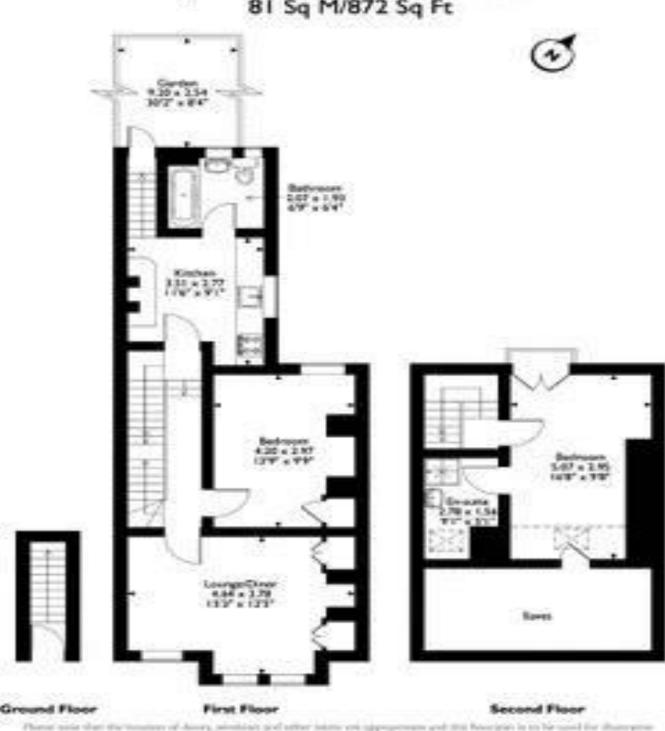

SW19 are proud to present this two double bedroom first floor conversion with private garden in Colliers Wood. Recently refurbished to an excellent standard, this property boasts two modern bathrooms and a stylish kitchen. Fortsecue Road is perfectly located by all the amenities and this split level property is perfect example. early viewing recommended.

020 8544 2828 Wimbledon: Wimbledon Park: Colliers Wood www.SW19.com

sw19 Estate Agents Ltd. Is registered in England & Wales No. 05508737 "it's all in the postcode..."

Approximate Gross Internal Area 81 Sq M/872 Sq Ft