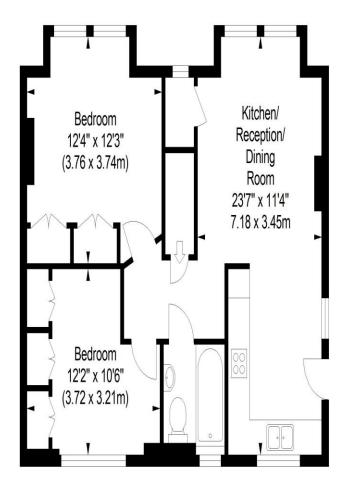

020 8544 2828

Wimbledon: Wimbledon Park: Colliers Wood

www.SW19.com

SW19 Estate Agents Ltd. Is registered in England & Wales No. 05508737 'its all in the postcode...'

First Floor

ILLUSTRATION FOR IDENTIFICATION PURPOSES ONLY

ALL MEASUREMENTS ARE MAXIMUM, AND INCLUDE WINDOW BAYS AND WARDROBES WHERE APPLICABLE THIS PLAN MUST NOT BE REPRODUCED BY ANY OTHER PERSON WITHOUT PERMISSION

These particulars are for guidance only and should not be relied upon as a statement or representation of fact. All measurements given are approximate only and should not be relied upon for ordering carpets, equipment etc. Purchasers should satisfy themselves by inspection or otherwise as to the accuracy of the statements contained within. Neither SW19 estate agents Itd or related companies or their employees can confirm structural conditions of the property or that any appliances or other facilities are in working order. Purchasers are strongly recommended to arrange their own survey.