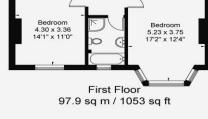

## Robinson Road SW17

Approximate Gross Internal Area = 314 sq m / 3378 sq ft

ced headroom below 1.5m / 5'0

3.93 x 3.87 12'11" x 12'8'

Cellar

25.1 sq m / 270 sq ft

www.copyright.uk.com info@copyright.uk.com

Not to scale, for guidance only and must not be relied upon as a statement of fact, All measurements and areas are approximate only and have been prepared in accordance with the current edition of RICS code of Measuring Practice.