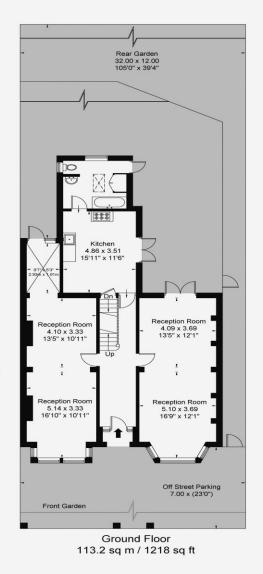

## Robinson Road SW17

Approximate Gross Internal Area = 314 sq m / 3378 sq ft

ced headroom below 1.5m / 5'0

3.93 x 3.87 12'11" x 12'8'

Cellar

25.1 sq m / 270 sq ft

www.copyright.uk.com info@copyright.uk.com

Not to scale, for guidance only and must not be relied upon as a statement of fact, All measurements and areas are approximate only and have been prepared in accordance with the current edition of RICS code of Measuring Practice.