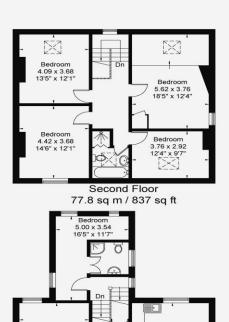

## Robinson Road SW17

Approximate Gross Internal Area = 314 sq m / 3378 sq ft

ced headroom below 1.5m / 5'0

3.93 x 3.87 12'11" x 12'8'

Cellar

25.1 sq m / 270 sq ft

www.copyright.uk.com info@copyright.uk.com

Not to scale, for guidance only and must not be relied upon as a statement of fact, All measurements and areas are approximate only and have been prepared in accordance with the current edition of RICS code of Measuring Practice.