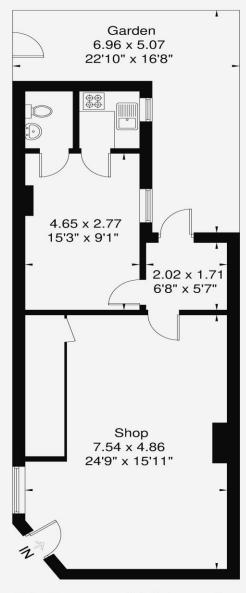

## Haydons Road, SW19

Approximate Gross Internal Area = 58.7 sq m / 631 sq ft

58.7 sq m / 631 sq ft

www.epc.uk.com info@epc.uk.com

Not to scale, for guidance only and must not be relied upon as a statement of fact, All measurements and areas are approximate only and have been prepared in accordance with the current edition of RICS code of Measuring Practice.