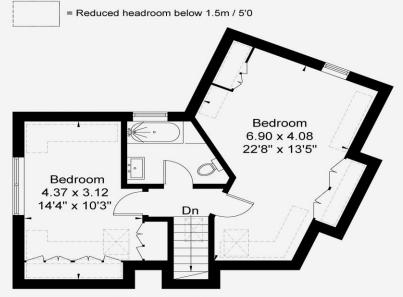

## Mill Road, SW19

Approximate Gross Internal Area = 72.8 sq m / 783 sq ft

Second Floor 46.4 sq m / 499 sq ft

www.epc.uk.com info@epc.uk.com

Not to scale, for guidance only and must not be relied upon as a statement of fact, All measurements and areas are approximate only and have been prepared in accordance with the current edition of RICS code of Measuring Practice.