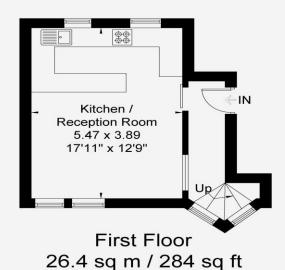

## Mill Road, SW19

Approximate Gross Internal Area = 72.8 sq m / 783 sq ft

Second Floor 46.4 sq m / 499 sq ft

www.epc.uk.com info@epc.uk.com

Not to scale, for guidance only and must not be relied upon as a statement of fact, All measurements and areas are approximate only and have been prepared in accordance with the current edition of RICS code of Measuring Practice.