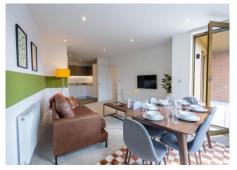

## Monthly Rental Of £3,600

- Two double bedrooms and two bathrooms
- Modern serviced apartment
- All bills and service charge included
- Balcony
- Available now

Welcome to this two-bedroom, two-bathroom apartment where you'll find ample space for relaxation and comfort. The apartment includes a convenient sofa bed in the living room, enhancing your accommodation options. The kitchen is fully equipped for all your culinary adventures, featuring a dining table, microwave oven, dishwasher, and a selection of designer cooking gear. Enjoy the added luxury of a ceiling cooling system, beautifully inspiring art, private, superfast Wi-Fi, and a Smart HDTV for all your streaming needs. Please note that while the apartment shown in the photos may vary, every two-bedroom, two-bathroom unit at Mitcham Apartments is equally well-appointed and stylish. The apartment is rented with service charge and bills inclusive and available now.