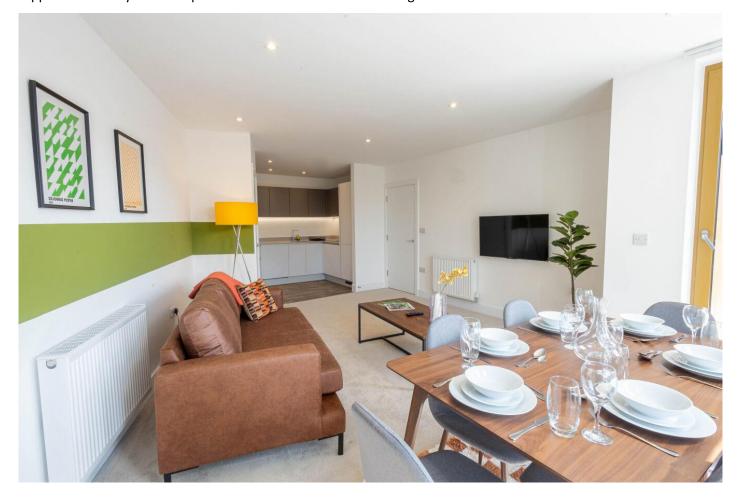

## Monthly Rental Of £3,600

- Two double bedrooms and two bathrooms
- Modern serviced apartment
- All bills and service charge included
- Balcony
- Available now

Welcome to this two-bedroom, two-bathroom apartment where you'll find ample space for relaxation and comfort. The apartment includes a convenient sofa bed in the living room, enhancing your accommodation options. The kitchen is fully equipped for all your culinary adventures, featuring a dining table, microwave oven, dishwasher, and a selection of designer cooking gear. Enjoy the added luxury of a ceiling cooling system, beautifully inspiring art, private, superfast Wi-Fi, and a Smart HDTV for all your streaming needs. Please note that while the apartment shown in the photos may vary, every two-bedroom, two-bathroom unit at Mitcham Apartments is equally well-appointed and stylish. The apartment is rented with service charge and bills inclusive and available now.