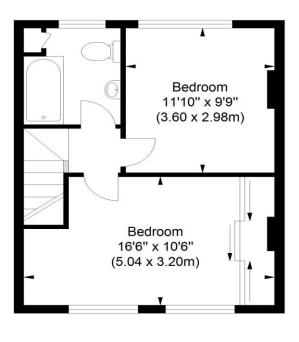

## Palestine Grove

Approximate Gross Internal Area 775 sq ft / 72.00 sq m

First Floor

## ILLUSTRATION FOR IDENTIFICATION PURPOSES ONLY

ALL MEASUREMENTS ARE MAXIMUM, AND INCLUDE WINDOW BAYS AND WARDROBES WHERE APPLICABLE THIS PLAN MUST NOT BE REPRODUCED BY ANY OTHER PERSON WITHOUT PERMISSION