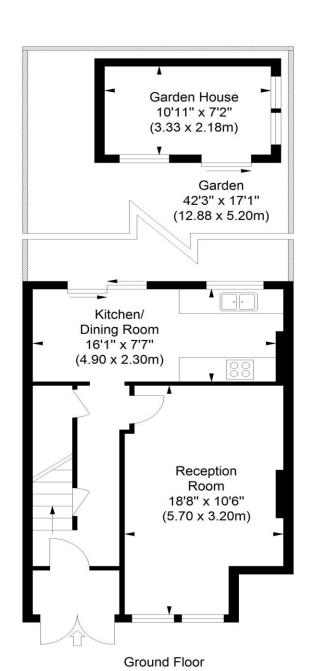

## Palestine Grove

Approximate Gross Internal Area 775 sq ft / 72.00 sq m

First Floor

## ILLUSTRATION FOR IDENTIFICATION PURPOSES ONLY

ALL MEASUREMENTS ARE MAXIMUM, AND INCLUDE WINDOW BAYS AND WARDROBES WHERE APPLICABLE THIS PLAN MUST NOT BE REPRODUCED BY ANY OTHER PERSON WITHOUT PERMISSION