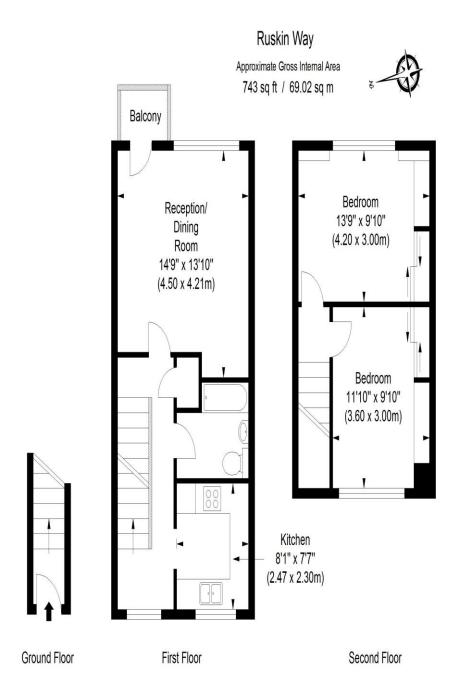

ALL MEASUREMENTS ARE MAXIMUM, AND INCLUDE WINDOW BAYS AND WARDROBES WHERE APPLICABLE THIS PLAN MUST NOT BE REPRODUCED BY ANY OTHER PERSON WITHOUT PERMISSION

These particulars are for guidance only and should not be relied upon as a statement or representation of fact. All measurements given are approximate only and should not be relied upon for ordering carpets, equipment etc. Purchasers should satisfy themselves by inspection or otherwise as to the accuracy of the statements contained within. Neither SW19 estate agents Itd or related companies or their employees can confirm structural conditions of the property or that any appliances or other facilities are in working order. Purchasers are strongly recommended to arrange their own survey.