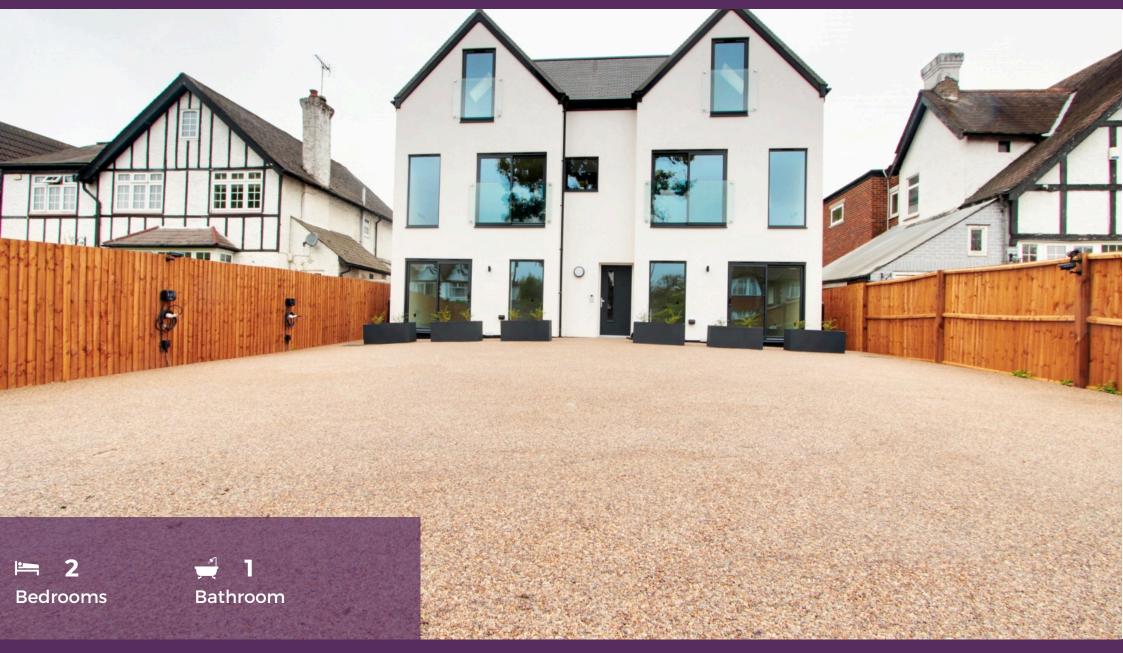

## Guide price £575,000 The Oak, Oldfield Lane, Greenford, UB6

Reel Estates are pleased to offer this impressive two bedroom first floor apartment with communal garden. The newly built property offers spacious, modern, open plan living. A Fully Fitted kitchen with quartz worktop,ample worktop space including a breakfast bar, high end kitchen units with handless cupboards and integrated appliances. Two generously sized bedrooms both with an abundance of natuaral light. The bathroom is finished with high quality fixtures and fittings. Do not miss out.

15a Broadwalk, Pinner Road, Harrow, Middlesex, HA2 6ED | info@reel-estates.co.uk Reel Estates are pleased to offer this impressive two bedroom first floor apartment with communal garden. The newly built property offers spacious, modern, open plan living. A Fully Fitted kitchen with quartz worktop, ample worktop space including a breakfast bar, high end kitchen units with handless cupboards and integrated appliances. Two generously sized bedrooms both with an abundance of natuaral light. The bathroom is finished with high quality fixtures and fittings. Do not miss out.

#### **Key features**

- Six Apartments Available / 999 Year Lease
- Large Open Plan Kitchen Living Area
- Private Patio / Direct Access To Communal Gardens
- Excellent Location For Transport & Amenities
- Private Gated Driveway With Electronic Gates
- Electric Vehicle Charing Spaces
- Waste Water Recovery Systems
- Ventilation System
- Solar Controlled Glass
- EPC: B / 773 Sq. Ft. / 68 Sq. M.