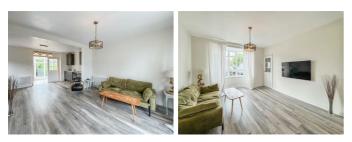

#### LIVING ROOM

13'1" into bay x 11'9" (4.00m into bay x 3.60m)

**KITCHEN** 15'3" x 8'11" (4.67m x 2.73m)

**CONSERVATORY** 12'5" x 7'6" (3.81m x 2.29m)

## BEDROOM ONE

13'1" x 11'10" (4.00m x 3.63m)

**BEDROOM TWO** 10'0" x 8'9" (3.07m x 2.69m)

**BATHROOM** 6'4" x 5'10" (1.95m x 1.80m)