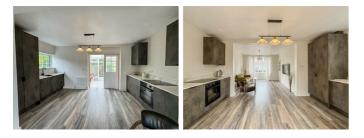

#### LIVING ROOM

13'1" into bay x 11'9" (4.00m into bay x 3.60m)

**KITCHEN** 15'3" x 8'11" (4.67m x 2.73m)

**CONSERVATORY** 12'5" x 7'6" (3.81m x 2.29m)