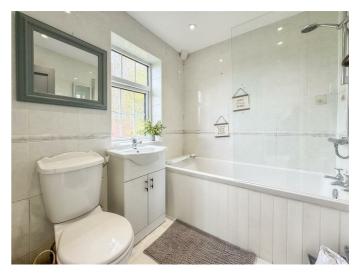

## BEDROOM ONE

13'1" x 11'10" (4.00m x 3.63m)

**BEDROOM TWO** 10'0" x 8'9" (3.07m x 2.69m)

**BATHROOM** 6'4" x 5'10" (1.95m x 1.80m)