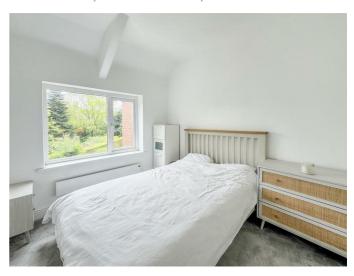

## BEDROOM ONE

13'1" x 11'10" (4.00m x 3.63m)

**BEDROOM TWO** 10'0" x 8'9" (3.07m x 2.69m)

**BATHROOM** 6'4" x 5'10" (1.95m x 1.80m)