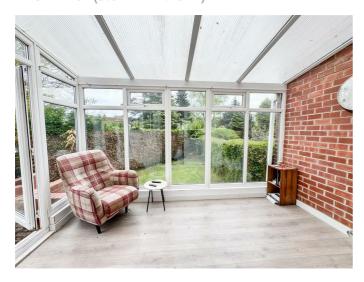

#### LIVING ROOM

13'1" into bay x 11'9" (4.00m into bay x 3.60m)

**KITCHEN** 15'3" x 8'11" (4.67m x 2.73m)

**CONSERVATORY** 12'5" x 7'6" (3.81m x 2.29m)