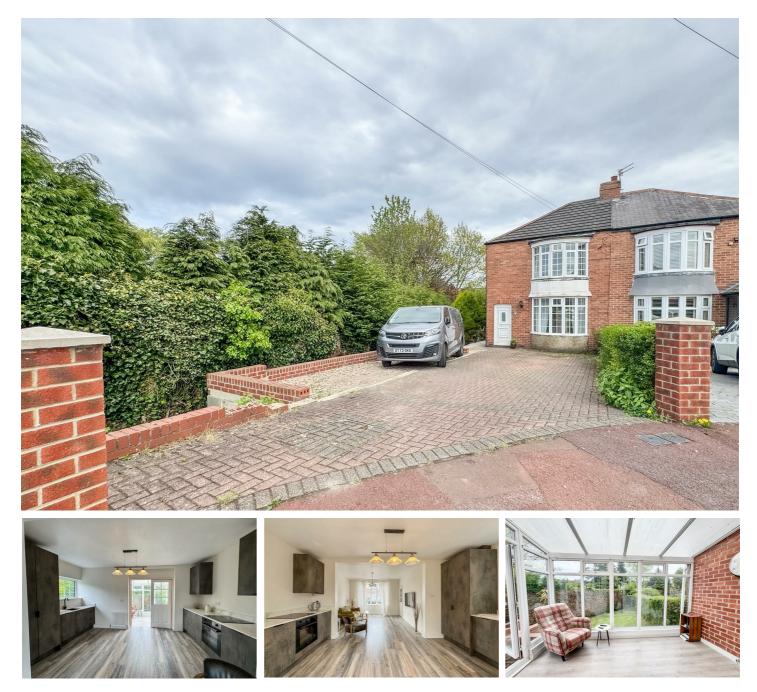

# 14 Evenwood Gardens, Gateshead, NE9 5RT

### £219,950

Nestled in the desirable area of Evenwood Gardens, this charming semi-detached house offers a perfect blend of comfort and convenience. Boasting a spacious layout, the property features a welcoming entrance hallway that leads into a bright living room, complete with a delightful bay window that invites natural light. The open access to the kitchen enhances the flow of the home, where you will find integrated appliances including an oven, fridge, and freezer, making it ideal for both cooking and entertaining. A standout feature of this property is the conservatory, which is equipped with a radiator, ensuring it can be enjoyed throughout the year, whether for relaxation or as a dining space. Ascending to the first floor, you will discover the main bedroom, which benefits from built-in wardrobes and another bay window, providing a serene retreat. Additionally, there is a further double bedroom, perfect for guests or family, along with a well-appointed bathroom. The exterior of the property is equally impressive, with a driveway at the front offering ample off-street parking. The private rear garden is a true gem, featuring a well-maintained lawn, a raised paved sun terrace ideal for summer gatherings, and two garden sheds for extra storage. This semi-detached house is not only spacious but also situated in a popular location, making it an excellent choice for families or professionals alike. Viewing is highly recommended to fully appreciate the charm and potential of this delightful home.

#### LIVING ROOM

13'1" into bay x 11'9" (4.00m into bay x 3.60m)

**KITCHEN** 15'3" x 8'11" (4.67m x 2.73m)

**CONSERVATORY** 12'5" x 7'6" (3.81m x 2.29m)

#### **EXTERNAL**