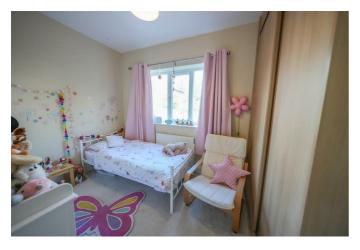

#### **BEDROOM TWO** 15'3" x 12'1" (4.65m x 3.70m)

### **BEDROOM THREE** 12'9" x 11'10" (3.91m x 3.63m)

## BEDROOM FOUR

11'10" x 8'5" (3.61m x 2.59m)

**BEDROOM FIVE** 9'2" x 7'11" (2.80m x 2.42m)

**FAMILY BATHROOM** 8'8" x 7'8" (2.65m x 2.34m)