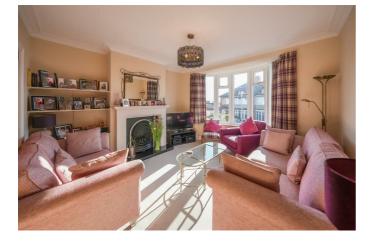

**SNUG** 14'10" x 10'9" (4.54m x 3.28m)

**KITCHEN/DINER** 34'9" x 10'10" (10.6m x 3.31m)

**DINING ROOM/FAMILY ROOM** 15'10" x 12'0" (4.85m x 3.68m)

LIVING ROOM 15'4" x 12'9" (4.68m x 3.91m)

**ENTRANCE HALLWAY** 