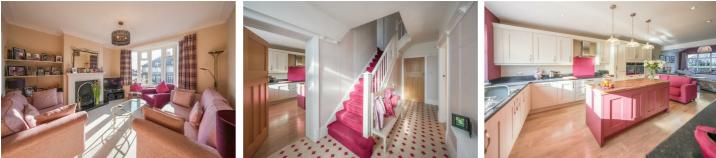

**SNUG** 14'10" x 10'9" (4.54m x 3.28m)

**KITCHEN/DINER** 34'9" x 10'10" (10.6m x 3.31m)

**DINING ROOM/FAMILY ROOM** 15'10" x 12'0" (4.85m x 3.68m)

LIVING ROOM 15'4" x 12'9" (4.68m x 3.91m)

**ENTRANCE HALLWAY** 

**EN-SUITE** 7'11" x 3'11" (2.42m x 1.20m)

MAIN BEDROOM 11'11" x 11'10" (3.65m x 3.62m)

**FIRST FLOOR LANDING** 

**GROUND FLOOR W/C** 

**BREAKFAST/UTILITY AREA** 

10'1" x 8'10" (3.09m x 2.71m)