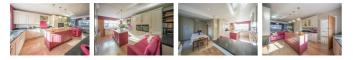

**SNUG** 14'10" x 10'9" (4.54m x 3.28m)

**KITCHEN/DINER** 34'9" x 10'10" (10.6m x 3.31m)

**DINING ROOM/FAMILY ROOM** 15'10" x 12'0" (4.85m x 3.68m)

LIVING ROOM 15'4" x 12'9" (4.68m x 3.91m)

**ENTRANCE HALLWAY** 