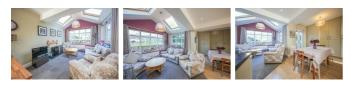

**SNUG** 14'10" x 10'9" (4.54m x 3.28m)

**KITCHEN/DINER** 34'9" x 10'10" (10.6m x 3.31m)

**DINING ROOM/FAMILY ROOM** 15'10" x 12'0" (4.85m x 3.68m)

LIVING ROOM 15'4" x 12'9" (4.68m x 3.91m)

**ENTRANCE HALLWAY** 