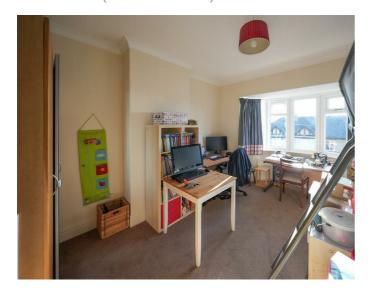

#### **BEDROOM TWO** 15'3" x 12'1" (4.65m x 3.70m)

### **BEDROOM THREE** 12'9" x 11'10" (3.91m x 3.63m)

## BEDROOM FOUR

11'10" x 8'5" (3.61m x 2.59m)

**BEDROOM FIVE** 9'2" x 7'11" (2.80m x 2.42m)

**FAMILY BATHROOM** 8'8" x 7'8" (2.65m x 2.34m)