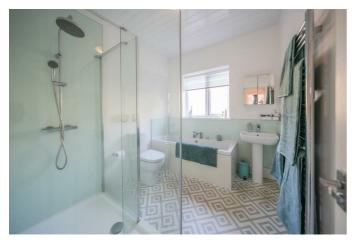

**EN-SUITE** 7'11" x 3'11" (2.42m x 1.20m)

MAIN BEDROOM 11'11" x 11'10" (3.65m x 3.62m)

**FIRST FLOOR LANDING** 

**GROUND FLOOR W/C** 

**BREAKFAST/UTILITY AREA** 

10'1" x 8'10" (3.09m x 2.71m)

## BEDROOM FOUR

11'10" x 8'5" (3.61m x 2.59m)

**BEDROOM FIVE** 9'2" x 7'11" (2.80m x 2.42m)

**FAMILY BATHROOM** 8'8" x 7'8" (2.65m x 2.34m)