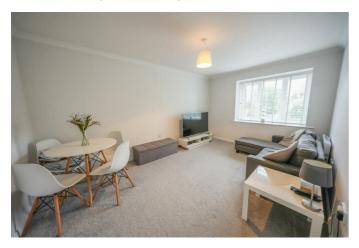

#### **APARTMENT HALLWAY**

**LOUNGE** 14'9" x 16'7" (4.51 x 5.07)

**KITCHEN** 11'10" x 5'2" (3.61 x 1.59)

BEDROOM ONE

13'0" x 9'6" (3.97 x 2.90)

**BEDROOM TWO** 10'6" x 7'2" (3.21 x 2.19)

BATHROOM/W.C.