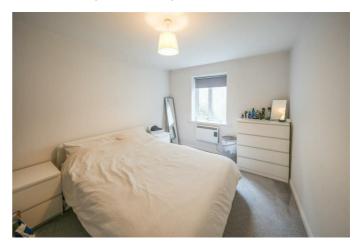

#### **APARTMENT HALLWAY**

**LOUNGE** 14'9" x 16'7" (4.51 x 5.07)

**KITCHEN** 11'10" x 5'2" (3.61 x 1.59)

BEDROOM ONE

13'0" x 9'6" (3.97 x 2.90)

**BEDROOM TWO** 10'6" x 7'2" (3.21 x 2.19)

BATHROOM/W.C.