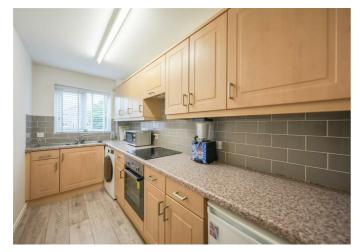

#### **APARTMENT HALLWAY**

**LOUNGE** 14'9" x 16'7" (4.51 x 5.07)

**KITCHEN** 11'10" x 5'2" (3.61 x 1.59)

BEDROOM ONE

13'0" x 9'6" (3.97 x 2.90)

**BEDROOM TWO** 10'6" x 7'2" (3.21 x 2.19)

BATHROOM/W.C.