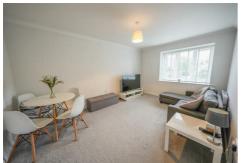

#### **APARTMENT HALLWAY**

**LOUNGE** 14'9" x 16'7" (4.51 x 5.07)

**KITCHEN** 11'10" x 5'2" (3.61 x 1.59)

BEDROOM ONE

13'0" x 9'6" (3.97 x 2.90)

**BEDROOM TWO** 10'6" x 7'2" (3.21 x 2.19)

BATHROOM/W.C.