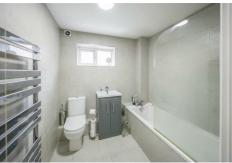

#### **APARTMENT HALLWAY**

**LOUNGE** 14'9" x 16'7" (4.51 x 5.07)

**KITCHEN** 11'10" x 5'2" (3.61 x 1.59)

BEDROOM ONE

13'0" x 9'6" (3.97 x 2.90)

**BEDROOM TWO** 10'6" x 7'2" (3.21 x 2.19)

BATHROOM/W.C.