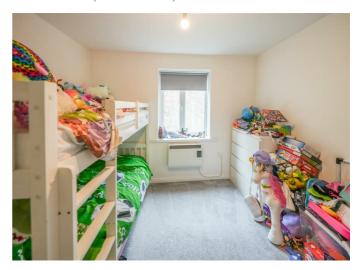

#### **APARTMENT HALLWAY**

**LOUNGE** 14'9" x 16'7" (4.51 x 5.07)

**KITCHEN** 11'10" x 5'2" (3.61 x 1.59)

BEDROOM ONE

13'0" x 9'6" (3.97 x 2.90)

**BEDROOM TWO** 10'6" x 7'2" (3.21 x 2.19)

BATHROOM/W.C.