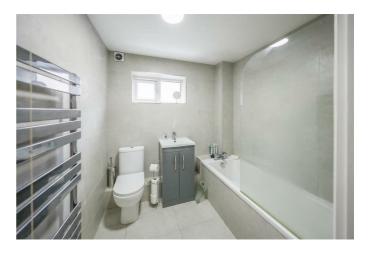

#### **APARTMENT HALLWAY**

**LOUNGE** 14'9" x 16'7" (4.51 x 5.07)

**KITCHEN** 11'10" x 5'2" (3.61 x 1.59)

BEDROOM ONE

13'0" x 9'6" (3.97 x 2.90)

**BEDROOM TWO** 10'6" x 7'2" (3.21 x 2.19)

BATHROOM/W.C.