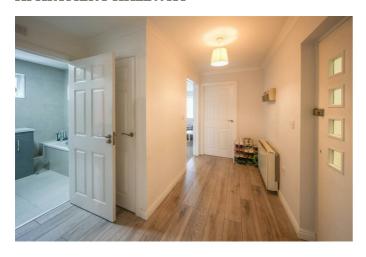

#### **APARTMENT HALLWAY**

**LOUNGE** 14'9" x 16'7" (4.51 x 5.07)

**KITCHEN** 11'10" x 5'2" (3.61 x 1.59)

BEDROOM ONE

13'0" x 9'6" (3.97 x 2.90)

**BEDROOM TWO** 10'6" x 7'2" (3.21 x 2.19)

BATHROOM/W.C.