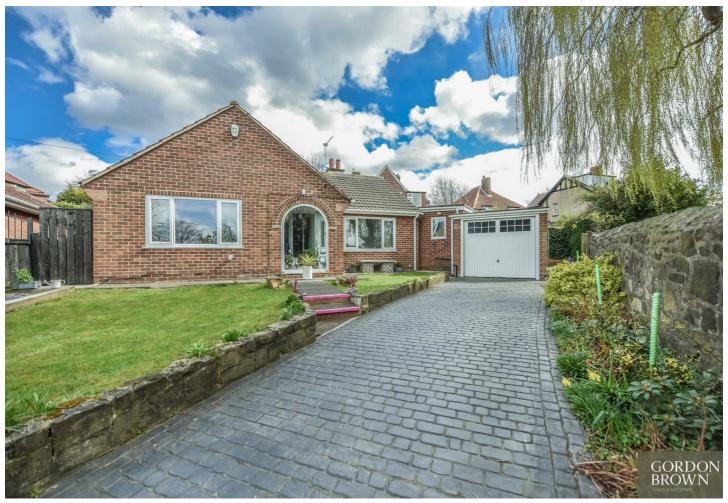

# 1 Lyndhurst Green, Gateshead, NE9 6BH

£315,000

Located within this lovely private access, we are delighted to bring to the market this exceptional double fronted detached bungalow which may be an ideal buy for a family or someone looking to downsize. The bungalow is very spacious with three good sized bedrooms and lovely gardens are located to three sides. The property has double glazing installed and gas central heating is via radiators and a combi boiler. The accommodation briefly comprises; entrance lobby, reception hallway, lounge which leads through to a kitchen which has been extended from the original structure of the home. Beyond the kitchen there is further access through into a substantial utility room. Three good sized bedrooms are located off the reception hallway, the master bedroom is equipped with a small en suite shower room. The main bathroom is fitted with a four piece suite and is also located off the hallway. Off road parking is available with a garage and a driveway for

severalcars. A lawned garden is located at the front with lovely low maintenance gardens at the rear and side. This home will suit an array of buyers and located with great access for all of the local shops and amenities, Low Fell has to offer. An internal viewing is highly recommended.