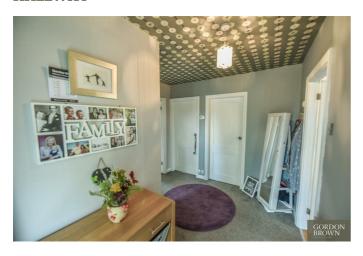

### **HALLWAY**

A good sized L shaped hallway with a radiator and internal doors which opens through into the lounge, all three bedrooms and bathroom/wc.