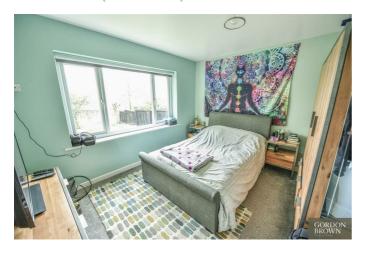

### **BEDROOM TWO**

11'10" x 8'2" (3.63 x 2.49)

With a radiator and a double glazed window which overlooks the rear garden.

### **BEDROOM THREE**

10'8" x 13'1" (3.27 x 4.01)

With a radiator and a double glazed window which overlooks the rear garden.