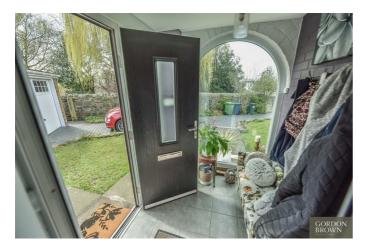

### **ENTRANCE LOBBY**

Access to the home is via a double glazed door. An arched double glazed window is located to the side. An internal glazed door opens up into the hallway.