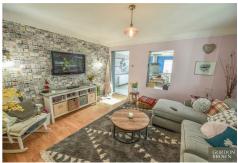

### **LOUNGE**

12'10" x 13'11" (3.93 x 4.26)

With a radiator and a double glazed window which overlooks the front garden.