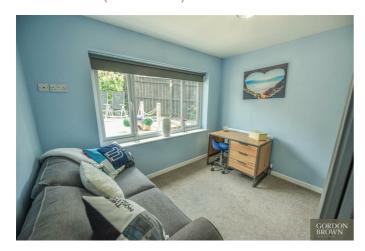

### **BEDROOM ONE**

10'11" x 12'4" (3.33 x 3.76)

With a radiator and a double glazed window which overlooks the front garden.