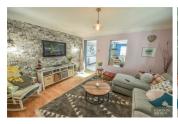

### **LOUNGE**

12'10" x 13'11" (3.93 x 4.26)

With a radiator and a double glazed window which overlooks the front garden.