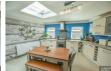

### **BREAKFASTING KITCHEN**

13'8" x 19'0" (4.19 x 5.80)

The kitchen has been extended from the original structure of the home and has enough space to provide a breakfasting/dining table in the centre. The kitchen is fitted with a range of floor and wall units with working surfaces incorporating a sink unit which is fitted with a mixer tap. Recesses have been provided for a range style cooker and a fridge freezer unit. Double glazed windows overlook the side and front aspects. An additional skylight window is fitted in the roof which provides lots of additional natural light. There is a tiled floor and a radiator.