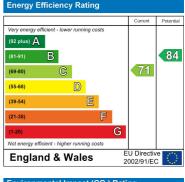

# **Energy Efficiency Graph**

| Environmental Impact (CO₂) Rating                   |         |           |
|-----------------------------------------------------|---------|-----------|
|                                                     | Current | Potential |
| Very environmentally friendly - lower CO2 emissions |         |           |
| (92 plus) 🔼                                         |         |           |
| (81-91)                                             |         |           |
| (69-80) C                                           |         |           |
| (55-68)                                             |         |           |
| (39-54)                                             |         |           |
| (21-38) F                                           |         |           |
| (1-20) G                                            |         |           |
| Not environmentally friendly - higher CO2 emissions |         |           |
| England & Wales EU Directive 2002/91/EC             |         |           |