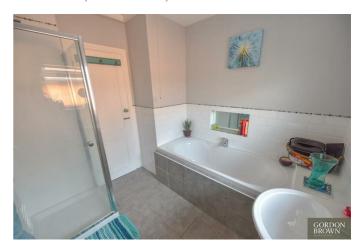

### BATHROOM/WC

7'4" x 8'3" (2.26 x 2.54)

With a white four piece suite which briefly comprises; low level wc, wash hand basin, panelled bath and a corner shower unit which is fitted with a shower inset. The splash backs and floor is tiled tiled. There is a radiator and a double glazed window overlooks the side aspect.