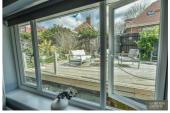

eezer unit. Double glazed windows overlook the side and front aspects. An additional skylight window is fitted in the roof which provides lots of additional natural light. There is a tiled floor and a radiator.

### **REAR LOBBY**

The rear lobby has a door which opens into the rear garden and there is a useful utility cupboard which is currently being used as a wardrobe.

### **UTILITY ROOM**

9'4" x 7'11" (2.86 x 2.42)



The utility room is fitted with a range of floor and wall units with working surfaces including a sink unit which is fitted with a mixer tap. Recesses are provided fir a washing machine and a tumble drier. A double glazed window overlooks the rear garden. There is a radiator and the splash backs and floor are tiled.

### **BEDROOM ONE**

10'11" x 12'4" (3.33 x 3.76)





With a radiator and a double glazed window which overlooks the front garden.

### **EN SUITE SHOWER ROOM/WC**

2'7" x 8'5" (0.79 x 2.57)



With a three piece suite which briefly comprises; low level wc, wash hand basin and a shower unit which is fitted with a shower inset.

### **BEDROOM TWO**

11'10" x 8'2" (3.63 x 2.49)



With a radiator and a double glazed window which overlooks the rear garden.

### **BEDROOM THREE**

10'8" x 13'1" (3.27 x 4.01)



With a radiator and a double glazed window which overlooks the rear garden.

### BATHROOM/WC

7'4" x 8'3" (2.26 x 2.54)



With a white four piece suite which briefly comprises; low level wc, wash hand basin, panelled bath and a corner shower unit which is fitted with a shower inset. The splash backs and floor is tiled tiled. There is a