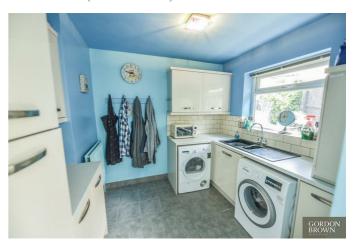

### **UTILITY ROOM**

9'4" x 7'11" (2.86 x 2.42)

The utility room is fitted with a range of floor and wall units with working surfaces including a sink unit which is fitted with a mixer tap. Recesses are provided fir a washing machine and a tumble drier. A double glazed window overlooks the rear garden. There is a radiator and the splash backs and floor are tiled.