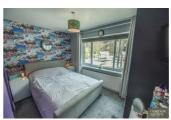

### **BEDROOM ONE**

10'11" x 12'4" (3.33 x 3.76)

With a radiator and a double glazed window which overlooks the front garden.