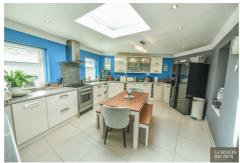

### **BREAKFASTING KITCHEN**

13'8" x 19'0" (4.19 x 5.80)

The kitchen has been extended from the original structure of the home and has enough space to provide a breakfasting/dining table in the centre. The kitchen is fitted with a range of floor and wall units with working surfaces incorporating a sink unit which is fitted with a mixer tap. Recesses have been provided for a range style cooker and a fridge freezer unit. Double glazed windows overlook the side and front aspects. An additional skylight window is fitted in the roof which provides lots of additional natural light. There is a tiled floor and a radiator.