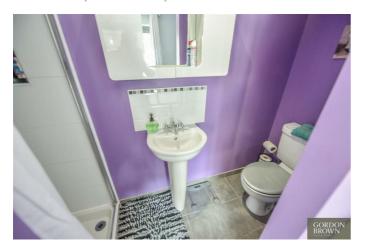

### BATHROOM/WC

7'4" x 8'3" (2.26 x 2.54)

With a white four piece suite which briefly comprises; low level wc, wash hand basin, panelled bath and a corner shower unit which is fitted with a shower inset. The splash backs and floor is tiled tiled. There is a radiator and a double glazed window overlooks the side aspect.