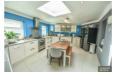

### **BREAKFASTING KITCHEN**

13'8" x 19'0" (4.19 x 5.80)

The kitchen has been extended from the original structure of the home and has enough space to provide a breakfasting/dining table in the centre. The kitchen is fitted with a range of floor and wall units with working surfaces incorporating a sink unit which is fitted with a mixer tap. Recesses have been provided for a range style cooker and a fridge freezer unit. Double glazed windows overlook the side and front aspects. An additional skylight window is fitted in the roof which provides lots of additional natural light. There is a tiled floor and a radiator.