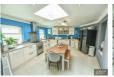

### **BREAKFASTING KITCHEN**

13'8" x 19'0" (4.19 x 5.80)

The kitchen has been extended from the original structure of the home and has enough space to provide a breakfasting/dining table in the centre. The kitchen is fitted with a range of floor and wall units with working surfaces incorporating a sink unit which is fitted with a mixer tap. Recesses have been provided for a range style cooker and a fridge freezer unit. Double glazed windows overlook the side and front aspects. An additional skylight window is fitted in the roof which provides lots of additional natural light. There is a tiled floor and a radiator.