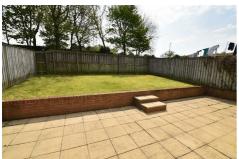

#### **External**

With lawned gardens located to both sides, the rear garden also has a paved patio. A driveway provides off road parking.