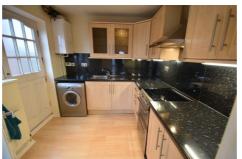

## Kitchen

12'7" x 7'9" (3.84 x 2.36)

The kitchen is fitted with a range of floor and wall units with working surfaces. A sink unit is fitted with a mixer tap and recesses have been provided for a washing machine and a cooker with an extractor fan above. A double glazed window overlooks the side aspect, a double glazed door opens onto the side aspect.