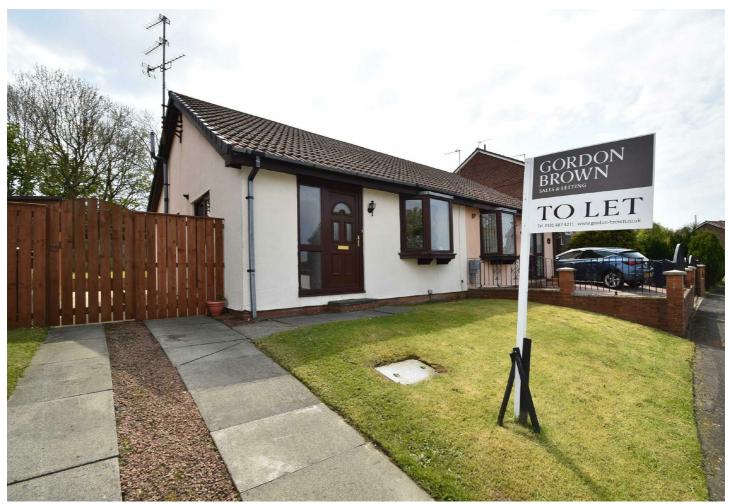

# 15 Celandine Way, Gateshead, NE10 8QP

£575 Per Calendar Month

A very well presented semi detached bungalow which is offered for let with no chain being involved. The property is sure to appeal to an array of tenants and has the benefit of gas central heating and double glazing. The accommodation briefly comprises; entrance lobby, kitchen, lounge with dining area, inner hallway, two bedrooms and a bathroom/wc. Gardens are located to both sides. A driveway provides off road parking. This property is sensibly priced and we highly recommend a viewing.

# **Entrance hallway**

Access to the home is via a double glazed door with additional double glazed windows to the side.