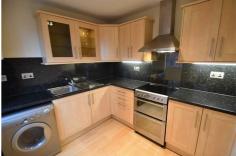

## Kitchen

12'7" x 7'9" (3.84 x 2.36)

The kitchen is fitted with a range of floor and wall units with working surfaces. A sink unit is fitted with a mixer tap and recesses have been provided for a washing machine and a cooker with an extractor fan above. A double glazed window overlooks the side aspect, a double glazed door opens onto the side aspect.