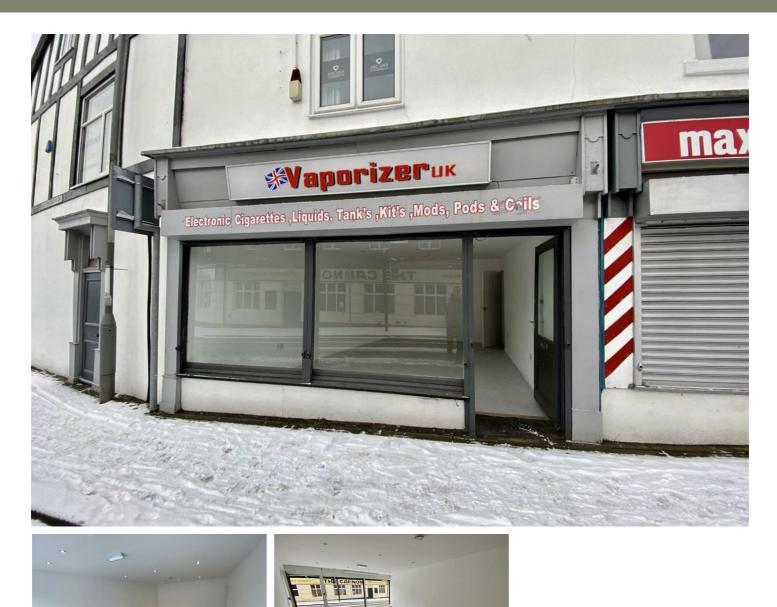

The subject property is located on Beaconsfield Road in Low Fell, just off Durham Road which is a main road leading through Low Fell. The property is situated within a popular retail location, there are car parking facilities nearby with Lowrey's Lane Car Park being 0.2 miles away. The subject property comprises of a ground floor retail unit forming part of the terrace. The property has a glass frontage with roller shutters and internally benefits from a sales area, WC facilities and access to the shared yard.

**1** Beaconsfield Road, Gateshead, NE9 5EU

£7,000

**Floor Plan** 