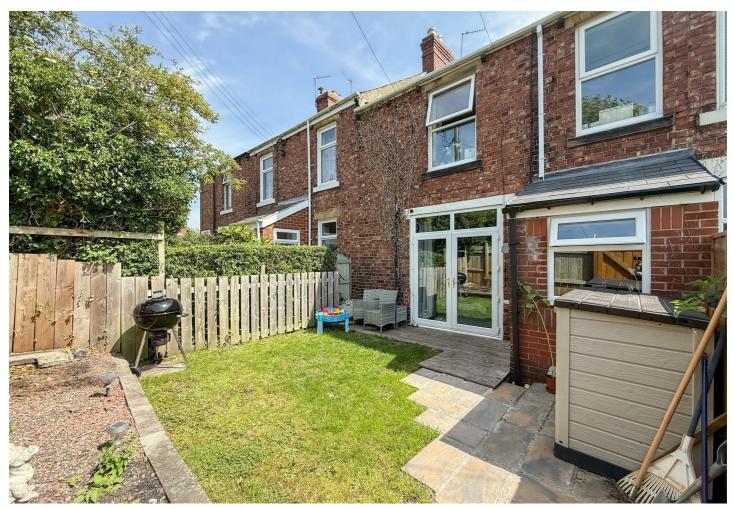

### **EXTERNAL**

# 3 West View, Gateshead, NE11 0YL

£99,950

Nestled in the charming area of Kibblesworth, this beautiful ground floor flat on West View offers a delightful blend of modern living and comfort. The property has been thoughtfully updated by the current vendors, creating an impressive home that is both stylish and functional. Upon entering, you are greeted by a welcoming hallway featuring underfloor heating, ensuring a warm and inviting atmosphere. The spacious living room boasts an inglenook, perfect for cosy evenings. The kitchen is well-equipped with an integrated oven and a slimline dishwasher, making it ideal for those who enjoy cooking and entertaining. The flat comprises two bedrooms, including a main bedroom that benefits from fitted wardrobes and French doors that open onto a lovely sun terrace, providing a perfect spot for morning coffee or evening relaxation. The second bedroom can easily serve as a home office, also featuring underfloor heating for added comfort. The property includes a refitted bathroom suite that combines modern aesthetics with practicality. Outside, the rear garden is a true highlight, featuring a well-maintained lawn, a patio area for al fresco dining, and a raised decked sun terrace, perfect for enjoying the sunshine. With parking available for one vehicle, this stunning home is not only a sanctuary but also conveniently located within a desirable community. This flat is an excellent opportunity for anyone seeking a stylish and comfortable living space in a fantastic location.