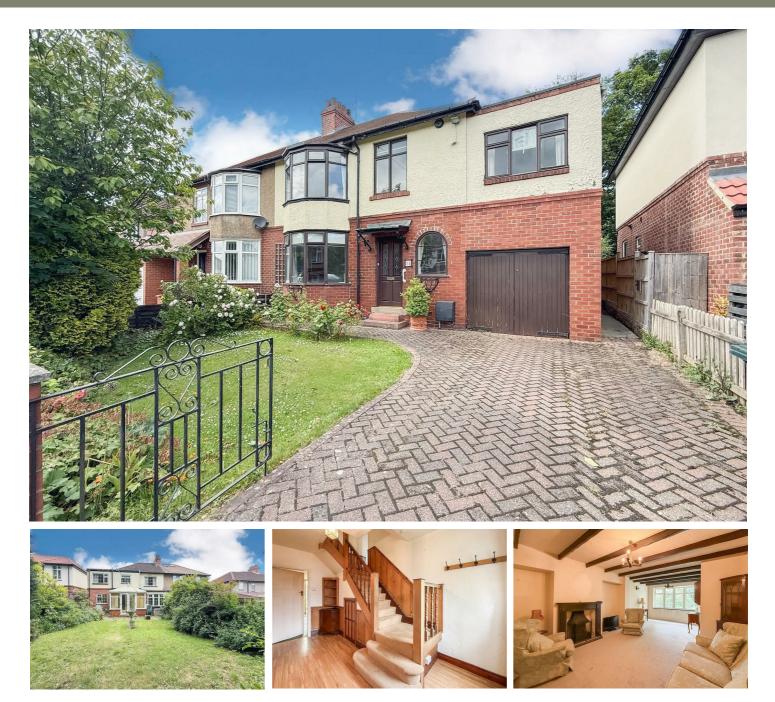

# 31 Oakwood Avenue, Gateshead, NE9 6PR

## Offers Over £300,000

Nestled on the charming Oakwood Avenue in Gateshead, this extended five-bedroom semi-detached house presents a remarkable opportunity for those seeking a spacious family home. With two generous reception rooms, the property offers exceptional versatility, making it ideal for both entertaining and everyday living. The accommodation is notably expansive, providing ample room for a growing family or those who simply desire more space. While the house is in need of cosmetic enhancement and refurbishment, it boasts a host of original features that add character and charm. The family bathroom is complemented by a separate shower room, ensuring convenience for all residents. Set on a fantastic plot, the property features beautiful gardens that, although requiring some attention, are adorned with mature trees and shrubs, creating a tranquil outdoor space. The driveway and garage provide parking for ample vehicles, adding to the practicality of this delightful home.

#### DRIVEWAY

#### **EXTERNAL**