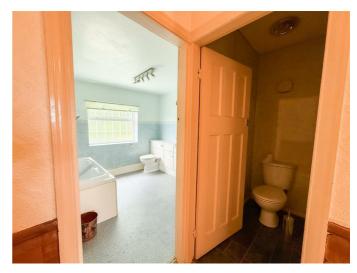

## SEPARATE W/C

**BEDROOM FOUR** 12'11" x 8'3" (3.96m x 2.53m)

**BEDROOM FIVE** 11'3" x 8'3" (3.44m x 2.52m)

**GARAGE** 18'1" x 8'11" (5.53m x 2.73m)