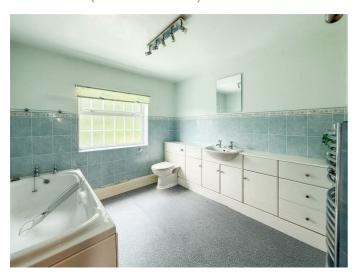

## **BEDROOM TWO** 11'1" x 10'10" (3.40m x 3.32m)

**BEDROOM THREE** 12'11" x 8'3" (3.96m x 2.53m)

**FAMILY BATHROOM** 8'11" x 8'9" (2.72m x 2.67m)