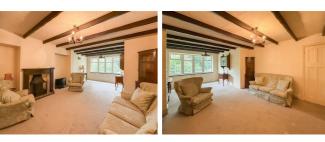

**ENTRANCE HALLWAY** 

**FAMILY ROOM/DINING ROOM** 21'5" x 13'4" red to 10'4" (6.53m x 4.07m red to 3.17m)

**LIVING ROOM** 14'5" x 13'3" (4.40m x 4.06m)