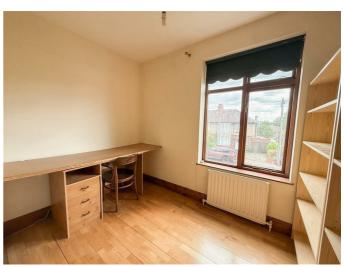

**ENTRANCE HALLWAY** 

**FAMILY ROOM/DINING ROOM** 21'5" x 13'4" red to 10'4" (6.53m x 4.07m red to 3.17m)

**LIVING ROOM** 14'5" x 13'3" (4.40m x 4.06m)

## **DINING KITCHEN**

17'5" red to 8'0" x 11'11" red to 8'8" (5.31m red to 2.46m x 3.64m red to 2.66m)

**CONSERVATORY** 10'1" x 9'6" (3.08m x 2.91m)

HALF LANDING

SHOWER ROOM