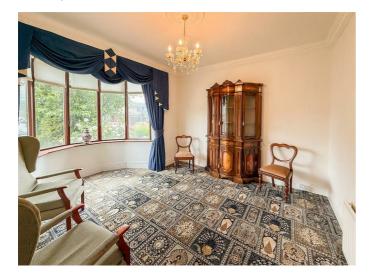

**ENTRANCE HALLWAY** 

**FAMILY ROOM/DINING ROOM** 21'5" x 13'4" red to 10'4" (6.53m x 4.07m red to 3.17m)

**LIVING ROOM** 14'5" x 13'3" (4.40m x 4.06m)