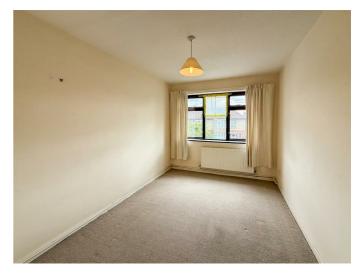

## **BEDROOM ONE**

15'1" into bay x 12'2" (4.62m into bay x 3.73m)

## **BEDROOM TWO** 11'1" x 10'10" (3.40m x 3.32m)

**BEDROOM THREE** 12'11" x 8'3" (3.96m x 2.53m)

**FAMILY BATHROOM** 8'11" x 8'9" (2.72m x 2.67m)