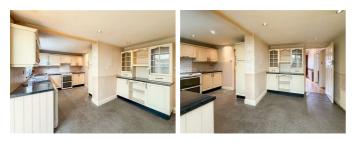

## **DINING KITCHEN**

17'5" red to 8'0" x 11'11" red to 8'8" (5.31m red to 2.46m x 3.64m red to 2.66m)

**CONSERVATORY** 10'1" x 9'6" (3.08m x 2.91m)

HALF LANDING

SHOWER ROOM