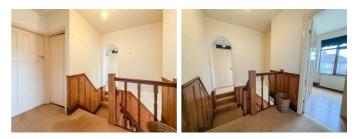

**ENTRANCE HALLWAY** 

**FAMILY ROOM/DINING ROOM** 21'5" x 13'4" red to 10'4" (6.53m x 4.07m red to 3.17m)

**LIVING ROOM** 14'5" x 13'3" (4.40m x 4.06m)

## **DINING KITCHEN**

17'5" red to 8'0" x 11'11" red to 8'8" (5.31m red to 2.46m x 3.64m red to 2.66m)

**CONSERVATORY** 10'1" x 9'6" (3.08m x 2.91m)

HALF LANDING

SHOWER ROOM