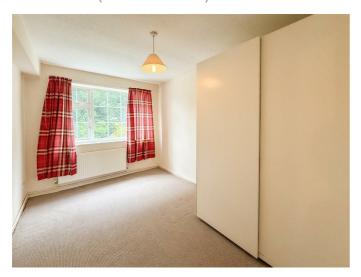

## **BEDROOM TWO** 11'1" x 10'10" (3.40m x 3.32m)

**BEDROOM THREE** 12'11" x 8'3" (3.96m x 2.53m)

**FAMILY BATHROOM** 8'11" x 8'9" (2.72m x 2.67m)