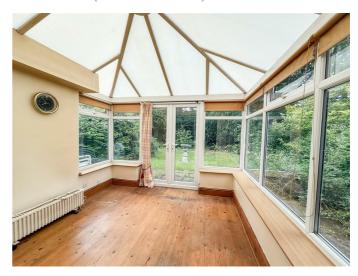

## **DINING KITCHEN**

17'5" red to 8'0" x 11'11" red to 8'8" (5.31m red to 2.46m x 3.64m red to 2.66m)

**CONSERVATORY** 10'1" x 9'6" (3.08m x 2.91m)

HALF LANDING

SHOWER ROOM