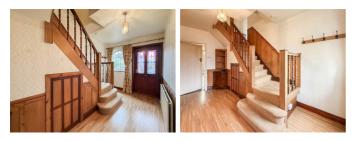

**ENTRANCE HALLWAY** 

**FAMILY ROOM/DINING ROOM** 21'5" x 13'4" red to 10'4" (6.53m x 4.07m red to 3.17m)

**LIVING ROOM** 14'5" x 13'3" (4.40m x 4.06m)

## **DINING KITCHEN**

17'5" red to 8'0" x 11'11" red to 8'8" (5.31m red to 2.46m x 3.64m red to 2.66m)

**CONSERVATORY** 10'1" x 9'6" (3.08m x 2.91m)

HALF LANDING

SHOWER ROOM