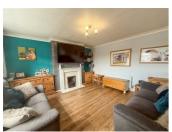

### **ENTRANCE HALLWAY**

**LOUNGE** 13'0" x 13'10" (3.97 x 4.24)

**KITCHEN** 19'6" x 10'6" (5.96 x 3.21)

FIRST FLOOR LANDING