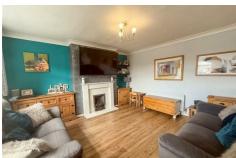

### **ENTRANCE HALLWAY**

**LOUNGE** 13'0" x 13'10" (3.97 x 4.24)

**KITCHEN** 19'6" x 10'6" (5.96 x 3.21)

FIRST FLOOR LANDING