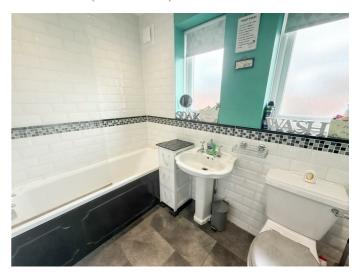

### **BEDROOM ONE**

11'11" x 9'4" (3.64 x 2.87)

**BEDROOM TWO** 11'5" x 9'0" (3.49 x 2.75)

**BATHROOM/WC** 7'10" x 5'4" (2.39 x 1.64)