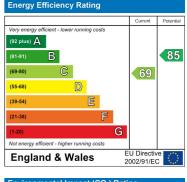

### **Energy Efficiency Graph**

| Environmental Impact (CO <sub>2</sub> ) Rating      |                         |           |
|-----------------------------------------------------|-------------------------|-----------|
|                                                     | Current                 | Potential |
| Very environmentally friendly - lower CO2 emissions |                         |           |
| (92 plus) 🛕                                         |                         |           |
| (81-91)                                             |                         |           |
| (69-80) C                                           |                         |           |
| (55-68)                                             |                         |           |
| (39-54)                                             |                         |           |
| (21-38)                                             |                         |           |
| (1-20) G                                            |                         |           |
| Not environmentally friendly - higher CO2 emissions |                         |           |
|                                                     | U Directiv<br>002/91/E0 |           |