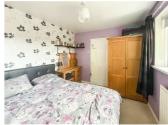

### **BEDROOM ONE**

11'11" x 9'4" (3.64 x 2.87)

**BEDROOM TWO** 11'5" x 9'0" (3.49 x 2.75)

**BATHROOM/WC** 7'10" x 5'4" (2.39 x 1.64)