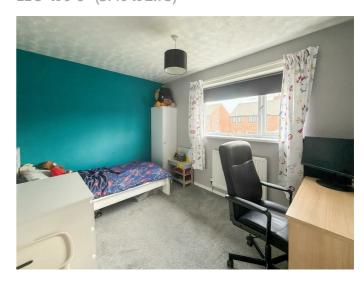

### **BEDROOM ONE**

11'11" x 9'4" (3.64 x 2.87)

**BEDROOM TWO** 11'5" x 9'0" (3.49 x 2.75)

**BATHROOM/WC** 7'10" x 5'4" (2.39 x 1.64)