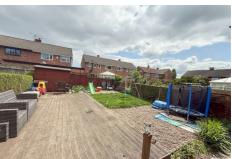

## 18 Havercroft, Gateshead, NE10 8DQ

Offers Over £139,950

Presented over three floors and located on one of the most sought after streets on the Leam Lane, we are delighted to bring to the market this lovely three bedroom semi detached house which will make a perfect home for a young couple or a first time buyer. The house boasts three double bedrooms and features a beautiful landscaped garden to the rear. The house also benefits from Upvc double glazing and gas central heating. The spacious accommodation briefly comprises; entrance hallway, lounge, L shaped kitchen with French doors opening into the rear garden. The first floor landing opens into two double bedrooms and a family bathroom/wc. The loft has been converted into a third double bedroom which will be perfect for a teenager. At the front of the home, there is a garden and driveway for off road parking. The rear garden is laid to lawn with a decked sun terrace measuring 7m x 4m patio. The house is situated in a fantastic position for public transport with great bus routes and local metro station close by. Also easy access is provided onto the A19 and A1, the house is ideally positioned for access to local schools and amenities with The Galleries and the Metro shopping centres close by.

### **EXTERNAL**