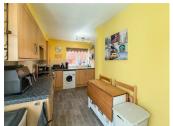

### **ENTRANCE HALLWAY**

**LOUNGE** 13'0" x 13'10" (3.97 x 4.24)

**KITCHEN** 19'6" x 10'6" (5.96 x 3.21)

FIRST FLOOR LANDING