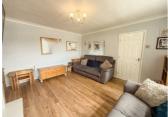

### **ENTRANCE HALLWAY**

**LOUNGE** 13'0" x 13'10" (3.97 x 4.24)

**KITCHEN** 19'6" x 10'6" (5.96 x 3.21)

FIRST FLOOR LANDING