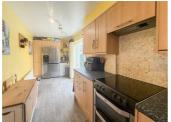

### **ENTRANCE HALLWAY**

**LOUNGE** 13'0" x 13'10" (3.97 x 4.24)

**KITCHEN** 19'6" x 10'6" (5.96 x 3.21)

FIRST FLOOR LANDING