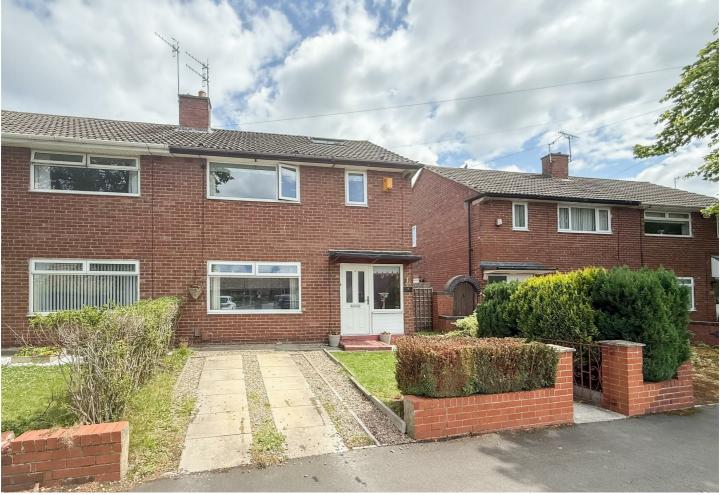

## 18 Havercroft, Gateshead, NE10 8DQ

Offers Over £139,950

Presented over three floors and located on one of the most sought after streets on the Leam Lane, we are delighted to bring to the market this lovely three bedroom semi detached house which will make a perfect home for a young couple or a first time buyer. The house boasts three double bedrooms and features a beautiful landscaped garden to the rear. The house also benefits from Upvc double glazing and gas central heating. The spacious accommodation briefly comprises; entrance hallway, lounge, L shaped kitchen with French doors opening into the rear garden. The first floor landing opens into two double bedrooms and a family bathroom/wc. The loft has been converted into a third double bedroom which will be perfect for a teenager. At the front of the home, there is a garden and driveway for off road parking. The rear garden is laid to lawn with a decked sun terrace measuring 7m x 4m patio. The house is situated in a fantastic position for public transport with great bus routes and local metro station close by. Also easy access is provided onto the A19 and A1, the house is ideally positioned for access to local schools and amenities with The Galleries and the Metro shopping centres close by.