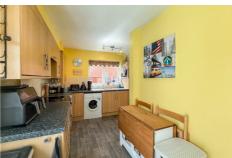

### **ENTRANCE HALLWAY**

**LOUNGE** 13'0" x 13'10" (3.97 x 4.24)

**KITCHEN** 19'6" x 10'6" (5.96 x 3.21)

FIRST FLOOR LANDING