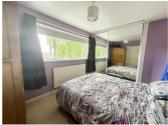

### **BEDROOM ONE**

11'11" x 9'4" (3.64 x 2.87)

**BEDROOM TWO** 11'5" x 9'0" (3.49 x 2.75)

**BATHROOM/WC** 7'10" x 5'4" (2.39 x 1.64)