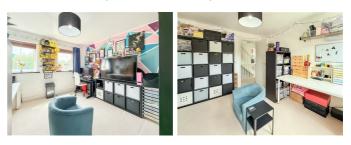

#### **BEDROOM THREE** 11'11" x 8'0" (3.65m x 2.45m)

**BEDROOM FOUR** 11'6" x 6'6",157'5" (3.51m x 2,48m)