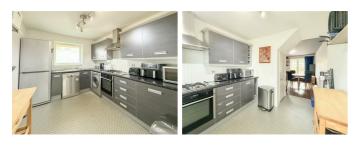

## LIVING/DINING ROOM

16'4" x 14'11" (5.00m x 4.55m)

**KITCHEN** 15'3" x 9'0" (4.66m x 2.76m)