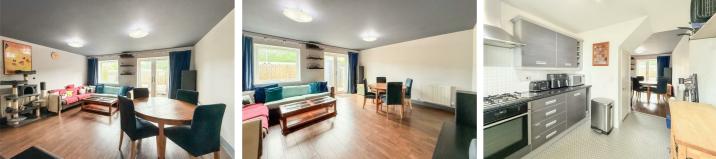

## LIVING/DINING ROOM

16'4" x 14'11" (5.00m x 4.55m)

**KITCHEN** 15'3" x 9'0" (4.66m x 2.76m)