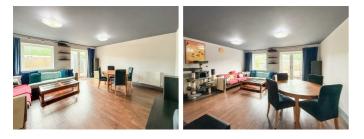

## LIVING/DINING ROOM

16'4" x 14'11" (5.00m x 4.55m)

**KITCHEN** 15'3" x 9'0" (4.66m x 2.76m)