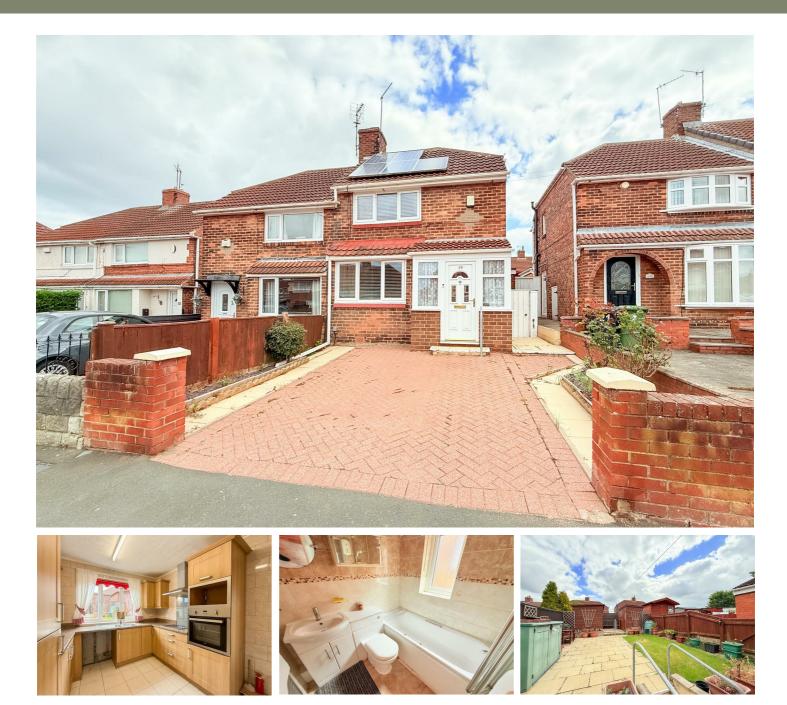

# 19 Rothbury Gardens, Gateshead, NE11 0AU

# £149,950

Located in the charming Rothbury Gardens, Lobley Hill, this delightful two-bedroom semi-detached house offers a perfect blend of comfort and convenience. Upon entering, you are welcomed by a spacious entrance porch leading into a hallway that sets the tone for the rest of the home. The impressive 6.5-metre living room features a lovely fireplace, creating a warm and inviting atmosphere, ideal for both relaxation and entertaining. Adjacent to the living room is a separate dining room, perfect for family meals or hosting friends. The well-appointed kitchen comes complete with an integrated oven and fridge/freezer, making meal preparation a breeze. Ascending to the first floor, you will find the main bedroom, which boasts fitted wardrobes, providing ample storage space. A further bedroom and a wellequipped bathroom complete the upper level, ensuring comfort for all residents.

Outside, the property features a paved driveway at the front, offering convenient off-street parking. The low-maintenance garden at the rear is a true gem, featuring a lush lawn and paved patio areas, perfect for enjoying sunny days. Additionally, two garden sheds equipped with power and lighting provide excellent storage solutions or potential workshop space. This lovely home is ideally situated in a desirable location, making it a fantastic opportunity for first-time buyers or those looking to downsize. Viewing is essential to fully appreciate the charm and potential of this property. Don't miss your chance to make this delightful house your new