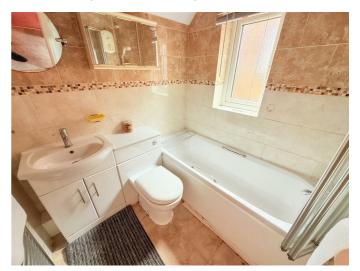

### FIRST FLOOR LANDING

**BEDROOM ONE** 12'6" x 10'2" (3.82m x 3.12m)

**BEDROOM TWO** 9'5" x 8'2" (2.89m x 2.50m)

**BATHROOM** 5'11" x 5'5" (1.82m x 1.67m)