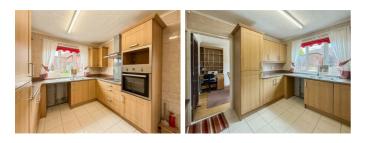

### LIVING ROOM

21'5" x 11'5" extd to 12'11" (6.55m x 3.49m extd to 3.96m)

**DINING ROOM** 11'0" x 8'7" (3.36m x 2.64m)

**KITCHEN** 16'0" x 9'6" (4.89m x 2.90m)