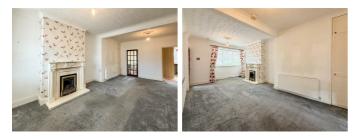

### LIVING ROOM

21'5" x 11'5" extd to 12'11" (6.55m x 3.49m extd to 3.96m)

**DINING ROOM** 11'0" x 8'7" (3.36m x 2.64m)

**KITCHEN** 16'0" x 9'6" (4.89m x 2.90m)