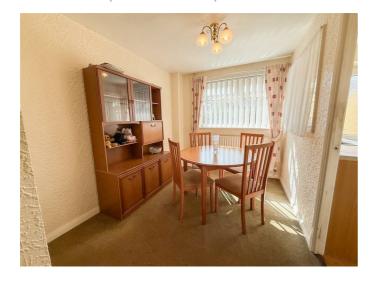

### LIVING ROOM

14'4" x 14'3" into alcoves (4.37m x 4.36m into alcoves)

**DINING ROOM** 10'3" x 7'10" (3.13m x 2.39m)

**KITCHEN** 9'11" x 6'6" (3.03m x 2.00m)