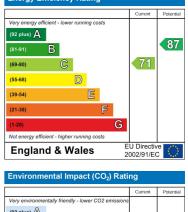

## **Energy Efficiency Graph**

| Environmental Impact (CO <sub>2</sub> ) Rating      |                         |           |
|-----------------------------------------------------|-------------------------|-----------|
|                                                     | Current                 | Potential |
| Very environmentally friendly - lower CO2 emissions |                         |           |
| (92 plus) 🛕                                         |                         |           |
| (81-91)                                             |                         |           |
| (69-80) C                                           |                         |           |
| (55-68)                                             |                         |           |
| (39-54)                                             |                         |           |
| (21-38)                                             |                         |           |
| (1-20) G                                            |                         |           |
| Not environmentally friendly - higher CO2 emissions |                         |           |
|                                                     | U Directiv<br>002/91/E0 |           |