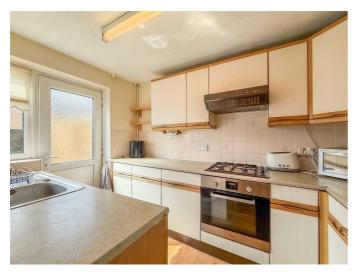

### LIVING ROOM

14'4" x 14'3" into alcoves (4.37m x 4.36m into alcoves)

**DINING ROOM** 10'3" x 7'10" (3.13m x 2.39m)

**KITCHEN** 9'11" x 6'6" (3.03m x 2.00m)