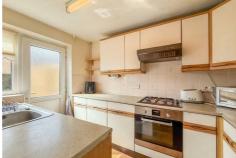

### LIVING ROOM

14'4" x 14'3" into alcoves (4.37m x 4.36m into alcoves)

**DINING ROOM** 10'3" x 7'10" (3.13m x 2.39m)

**KITCHEN** 9'11" x 6'6" (3.03m x 2.00m)