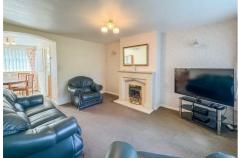

### LIVING ROOM

14'4" x 14'3" into alcoves (4.37m x 4.36m into alcoves)

**DINING ROOM** 10'3" x 7'10" (3.13m x 2.39m)

**KITCHEN** 9'11" x 6'6" (3.03m x 2.00m)