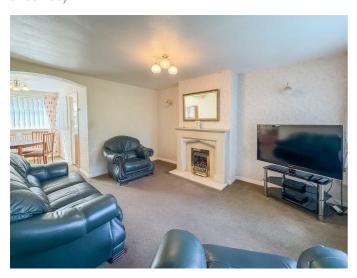

### LIVING ROOM

14'4" x 14'3" into alcoves (4.37m x 4.36m into alcoves)

**DINING ROOM** 10'3" x 7'10" (3.13m x 2.39m)

**KITCHEN** 9'11" x 6'6" (3.03m x 2.00m)