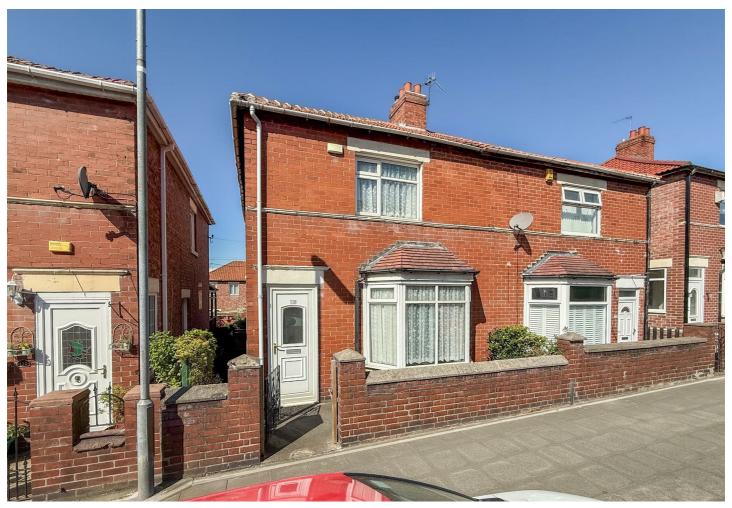

# 118 Fern Dene Road, Gateshead, NE8 4RY

Offers Over £140,000

Located on Fern Dene Road in Gateshead, this well-presented semi-detached home offers great potential to create a lovely family home. With three spacious bedrooms, this property is perfect for families or those seeking extra space. The two inviting reception rooms provide ample opportunity for relaxation and entertaining, making it easy to host friends and family.

The kitchen is functional and well-equipped, catering to all your culinary needs. The bathroom, complete with a W.C., is conveniently located to serve the household. Outside, the rear yard offers a private outdoor space, ideal for enjoying the fresh air or creating a lovely garden retreat or could be used for off street parking as benefits from double gates out to the rear lane. This semi-detached house is not only a wonderful place to live but also benefits from its location in a friendly neighbourhood, close to local amenities and transport links. Whether you are looking to settle down or invest, this property presents an excellent opportunity. Don't miss the chance to make this charming house your new home.