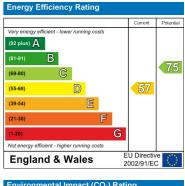

### **Energy Efficiency Graph**

| Environmental Impact (CO <sub>2</sub> ) Rating     |                          |           |
|----------------------------------------------------|--------------------------|-----------|
|                                                    | Current                  | Potential |
| Very environmentally friendly - lower CO2 emission | ns                       |           |
| (92 plus) 🛕                                        |                          |           |
| (81-91)                                            |                          |           |
| (69-80) C                                          |                          |           |
| (55-68)                                            |                          |           |
| (39-54)                                            |                          |           |
| (21-38)                                            |                          |           |
| (1-20) G                                           |                          |           |
| Not environmentally friendly - higher CO2 emission | ıs                       |           |
|                                                    | EU Directiv<br>2002/91/E |           |