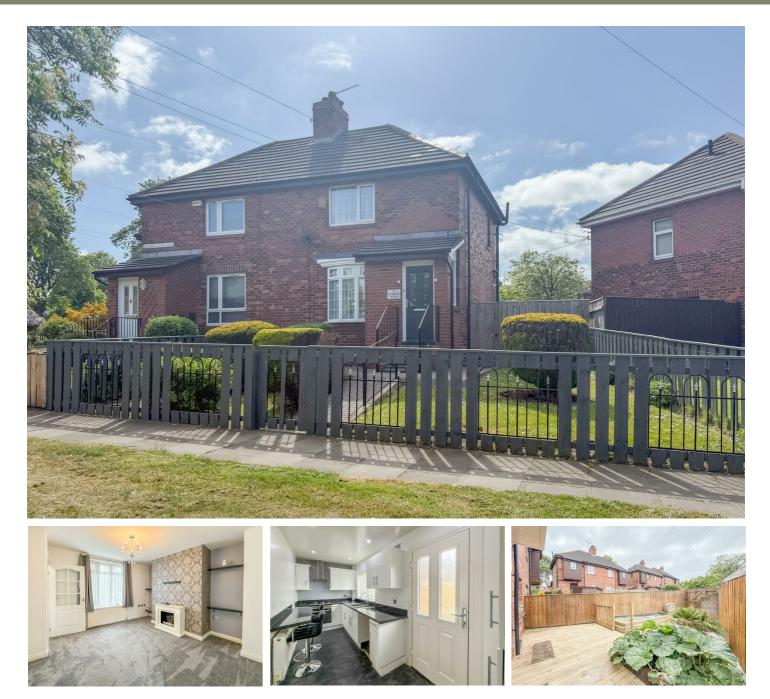

# 3 Hopper Road, Gateshead, NE10 9TJ

# Offers Over £120,000

Located in the sought-after area of Hopper Road, this well-maintained semi-detached house presents an excellent opportunity for those seeking a comfortable and inviting home. The property boasts a spacious layout, beginning with a welcoming entrance hallway that leads into a charming living room, complete with a feature fireplace that adds a touch of warmth and character. The kitchen is thoughtfully designed, featuring an integrated oven, making it a practical space for culinary enthusiasts. On the first floor, you will find a generous main bedroom equipped with built-in wardrobes, offering not only ample storage but also lovely views that enhance the room's appeal. A second bedroom and a well-appointed bathroom complete the upper level, providing a perfect arrangement for families or guests. Outside, the property is complemented by gardens to the front, a paved side garden, and a delightful rear garden that is decked and features a tranquil garden pond, ideal for relaxation or entertaining. This semi-detached house is a true gem, and viewings are highly recommended to fully appreciate the charm and potential of this ideal home. Whether you are a first-time buyer or looking to downsize, this property offers a wonderful blend of comfort and convenience in a popular location.