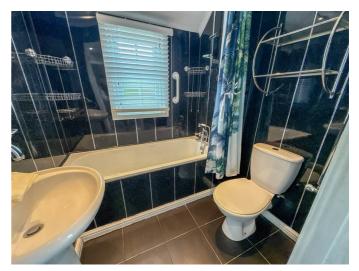

# FIRST FLOOR LANDING

**BEDROOM ONE** 11'10" x 9'6" (3.63m x 2.90m)

**BEDROOM TWO** 10'4" x 9'2" (3.16m x 2.81m)

**BATHROOM** 6'0" x 5'9" (1.84m x 1.77m)