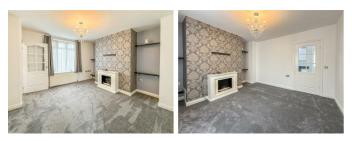

#### LIVING ROOM

13'0" x 12'10" (3.98m x 3.92m)

**KITCHEN** 16'3" x 5'10" (4.97m x 1.80m)