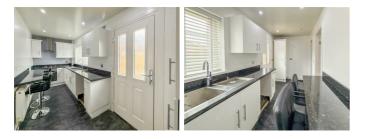

#### LIVING ROOM

13'0" x 12'10" (3.98m x 3.92m)

**KITCHEN** 16'3" x 5'10" (4.97m x 1.80m)