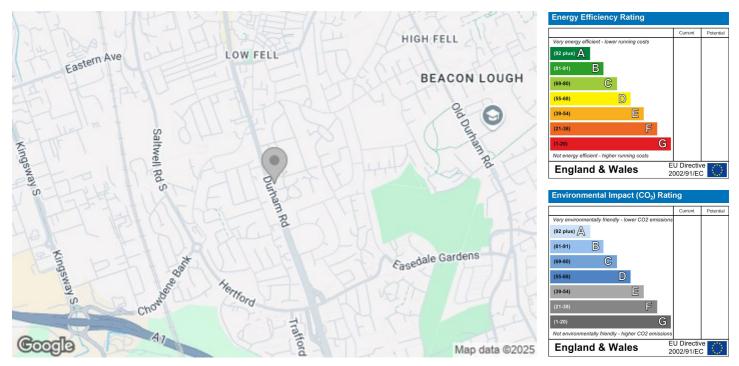

#### **Upfront Costs:**

1 Months rent upfront

1 Months rent amount as a damage deposit to be held in a Government approved deposit scheme **Floor Plan** 

Area Map

# **Energy Efficiency Graph**

These particulars, whilst believed to be accurate are set out as a general outline only for guidance and not constitute any part of an offer or contract, purchaser should not rely on them as statements of representation of fact, but must satisfy themselves by inspection or otherwise as to their accuracy. No person in this firms employment has the authority to make or give an representation or warranty in respect of the property.