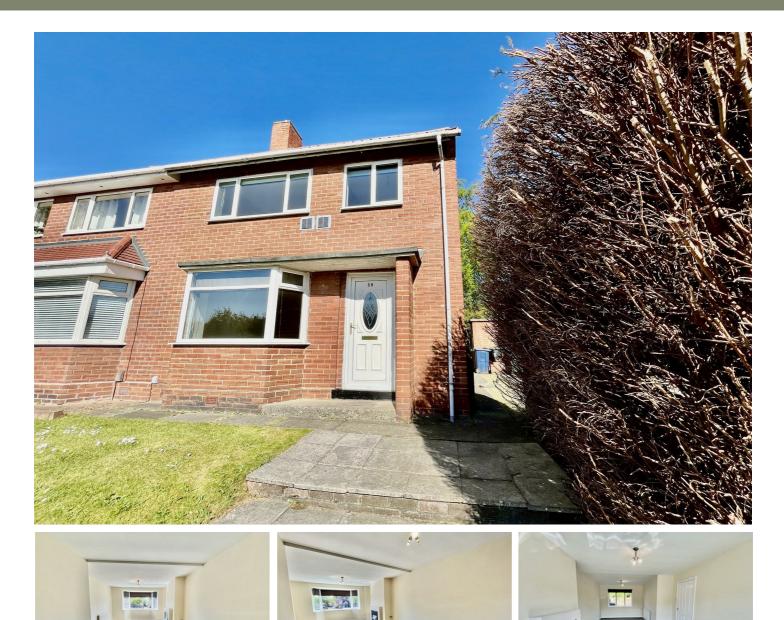

# 58 Cedars Green, Gateshead, NE9 6QE

# £1,095 Per Calendar Month

\*\*\* AVAILABLE IMMEDIATELY \*\*\* on an unfurnished is this lovely three bedroom semi detached family home house located on the very desirable Cedars Green Estate within Low Fell which occupies an envious corner position. The house will surely appeal to anyone looking for great access to Low Fell's amenities and easy access to the A1. The house has double glazing throughout and gas central heating is via a combi boiler. Briefly comprising of; entrance hallway with stairs leading to the first floor, lounge/dining room, kitchen, shower room and three bedrooms. There is a private side garden which is perfect for those Summer evenings, lawned area to the front, low maintenance gravelled area to the rear and ample on-street parking. The demand for this estate is always very high, therefore an early viewing will be advised to avoid disappointment.