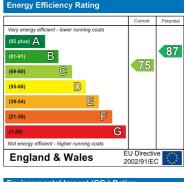

## **Energy Efficiency Graph**

| Environmental Impact (CO <sub>2</sub> ) Rating     |                          |           |
|----------------------------------------------------|--------------------------|-----------|
|                                                    | Current                  | Potential |
| Very environmentally friendly - lower CO2 emission | s                        |           |
| (92 plus) 🛕                                        |                          |           |
| (81-91)                                            |                          |           |
| (69-80)                                            |                          |           |
| (55-68)                                            |                          |           |
| (39-54)                                            |                          |           |
| (21-38) F                                          |                          |           |
| (1-20) G                                           |                          |           |
| Not environmentally friendly - higher CO2 emission | S                        |           |
| Fudiand & Wales                                    | EU Directiv<br>2002/91/E |           |