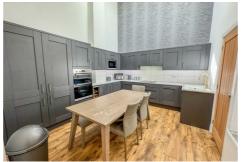

5.62 meters , which is perfect for relaxing evenings with family or entertaining friends. The heart of the home is the beautiful breakfasting kitchen, featuring a high vaulted ceiling that enhances the sense of space and natural light—an ideal setting for casual dining or enjoying your morning coffee.

# **Entrance Hallway**

**Lounge** 18'5" x 14'6" (5.62m x 4.42m)

**Kitchen/Diner** 13'5" x 11'11" (4.09m x 3.64m)

**Utility** 5'8" x 4'10" (1.74m x 1.48m)

Bedroom One

11'9" x 10'9" (3.60m x 3.30m)

Bedroom Two