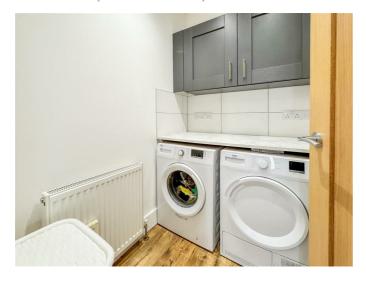

# **Entrance Hallway**

**Lounge** 18'5" x 14'6" (5.62m x 4.42m)

**Kitchen/Diner** 13'5" x 11'11" (4.09m x 3.64m)

**Utility** 5'8" x 4'10" (1.74m x 1.48m)

Bedroom One

11'9" x 10'9" (3.60m x 3.30m)

Bedroom Two