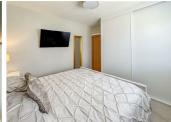

# **Entrance Hallway**

**Lounge** 18'5" x 14'6" (5.62m x 4.42m)

**Kitchen/Diner** 13'5" x 11'11" (4.09m x 3.64m)

**Utility** 5'8" x 4'10" (1.74m x 1.48m)

Bedroom One

11'9" x 10'9" (3.60m x 3.30m)

Bedroom Two

11'9" x 8'10" (3.60m x 2.70m)

**Bedroom Three** 

11'10" x 10'0" (3.63m x 3.05m)

**Bathroom** 