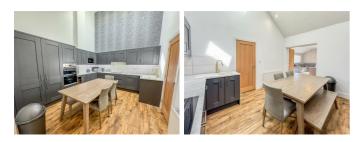

5.62 meters , which is perfect for relaxing evenings with family or entertaining friends. The heart of the home is the beautiful breakfasting kitchen, featuring a high vaulted ceiling that enhances the sense of space and natural light—an ideal setting for casual dining or enjoying your morning coffee.

# **Entrance Hallway**

**Lounge** 18'5" x 14'6" (5.62m x 4.42m)

**Kitchen/Diner** 13'5" x 11'11" (4.09m x 3.64m)

**Utility** 5'8" x 4'10" (1.74m x 1.48m)

Bedroom One

11'9" x 10'9" (3.60m x 3.30m)

Bedroom Two