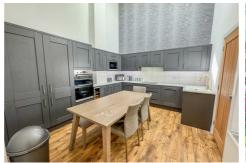

5.62 meters , which is perfect for relaxing evenings with family or entertaining friends. The heart of the home is the beautiful breakfasting kitchen, featuring a high vaulted ceiling that enhances the sense of space and natural light—an ideal setting for casual dining or enjoying your morning coffee.

# **Entrance Hallway**

**Lounge** 18'5" x 14'6" (5.62m x 4.42m)

**Kitchen/Diner** 13'5" x 11'11" (4.09m x 3.64m)

**Utility** 5'8" x 4'10" (1.74m x 1.48m)

Bedroom One

11'9" x 10'9" (3.60m x 3.30m)

Bedroom Two