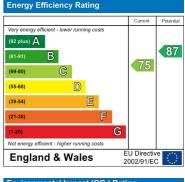

## **Energy Efficiency Graph**

| Environmental Impact (CO <sub>2</sub> ) Rating      |            |           |
|-----------------------------------------------------|------------|-----------|
|                                                     | Current    | Potential |
| Very environmentally friendly - lower CO2 emissions |            |           |
| (92 plus) 🔼                                         |            |           |
| (81-91)                                             |            |           |
| (69-80) C                                           |            |           |
| (55-68)                                             |            |           |
| (39-54)                                             |            |           |
| (21-38)                                             |            |           |
| (1-20) G                                            |            |           |
| Not environmentally friendly - higher CO2 emissions |            |           |
|                                                     | U Directiv |           |