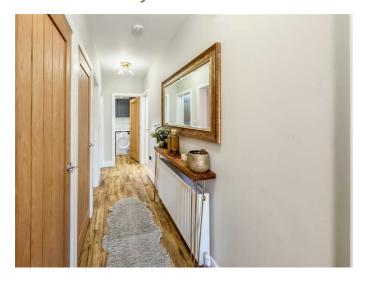

# **Entrance Hallway**

**Lounge** 18'5" x 14'6" (5.62m x 4.42m)

**Kitchen/Diner** 13'5" x 11'11" (4.09m x 3.64m)

**Utility** 5'8" x 4'10" (1.74m x 1.48m)

Bedroom One

11'9" x 10'9" (3.60m x 3.30m)

Bedroom Two