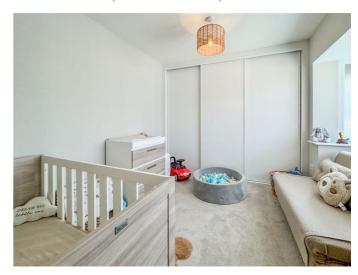

# **Entrance Hallway**

**Lounge** 18'5" x 14'6" (5.62m x 4.42m)

**Kitchen/Diner** 13'5" x 11'11" (4.09m x 3.64m)

**Utility** 5'8" x 4'10" (1.74m x 1.48m)

Bedroom One

11'9" x 10'9" (3.60m x 3.30m)

Bedroom Two

11'9" x 8'10" (3.60m x 2.70m)

**Bedroom Three** 

11'10" x 10'0" (3.63m x 3.05m)

**Bathroom** 