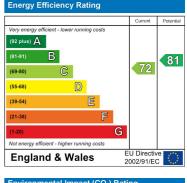

### **Energy Efficiency Graph**

| Environmental Impact (CO <sub>2</sub> ) Rating     |                          |           |
|----------------------------------------------------|--------------------------|-----------|
|                                                    | Current                  | Potential |
| Very environmentally friendly - lower CO2 emission | s                        |           |
| (92 plus) 🛕                                        |                          |           |
| (81-91)                                            |                          |           |
| (69-80)                                            |                          |           |
| (55-68)                                            |                          |           |
| (39-54)                                            |                          |           |
| (21-38) F                                          |                          |           |
| (1-20) G                                           |                          |           |
| Not environmentally friendly - higher CO2 emission | S                        |           |
| Fudiand & Wales                                    | EU Directiv<br>2002/91/E |           |