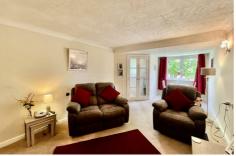

### Lounge/Dining Room

Large lounge/dining area, electric heater, UPVC window and double doors leading through to the kitchen.