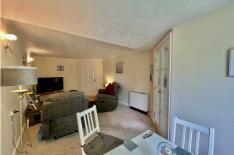

### Lounge/Dining Room

Large lounge/dining area, electric heater, UPVC window and double doors leading through to the kitchen.