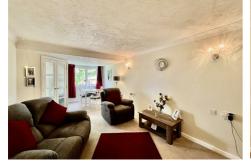

### Lounge/Dining Room

Large lounge/dining area, electric heater, UPVC window and double doors leading through to the kitchen.