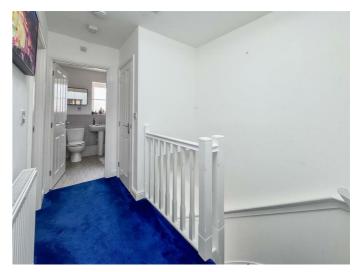

### FIRST FLOOR LANDING

**MAIN BEDROOM** 12'10" x 11'0" (3.93m x 3.36m)

**BEDROOM TWO** 10'7" x 7'11" (3.23m x 2.43m)

**BATHROOM** 6'10" x 6'8" (2.10m x 2.04m)