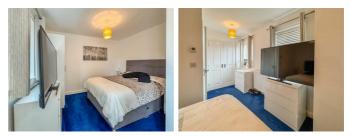

### FIRST FLOOR LANDING

**MAIN BEDROOM** 12'10" x 11'0" (3.93m x 3.36m)

**BEDROOM TWO** 10'7" x 7'11" (3.23m x 2.43m)

**BATHROOM** 6'10" x 6'8" (2.10m x 2.04m)