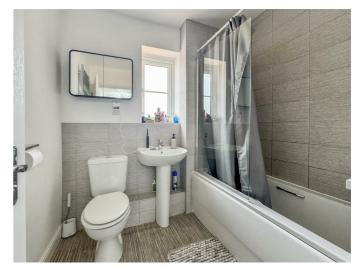

### FIRST FLOOR LANDING

**MAIN BEDROOM** 12'10" x 11'0" (3.93m x 3.36m)

**BEDROOM TWO** 10'7" x 7'11" (3.23m x 2.43m)

**BATHROOM** 6'10" x 6'8" (2.10m x 2.04m)