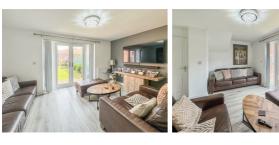

#### **ENTRANCE HALLWAY**

**GROUND FLOOR W/C** 

**DINING KITCHEN** 15'8" x 8'0" (4.80m x 2.44m)

**LIVING ROOM** 15'1" x 12'6" (4.62m x 3.83m)