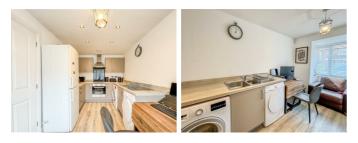

#### **ENTRANCE HALLWAY**

**GROUND FLOOR W/C** 

**DINING KITCHEN** 15'8" x 8'0" (4.80m x 2.44m)

**LIVING ROOM** 15'1" x 12'6" (4.62m x 3.83m)