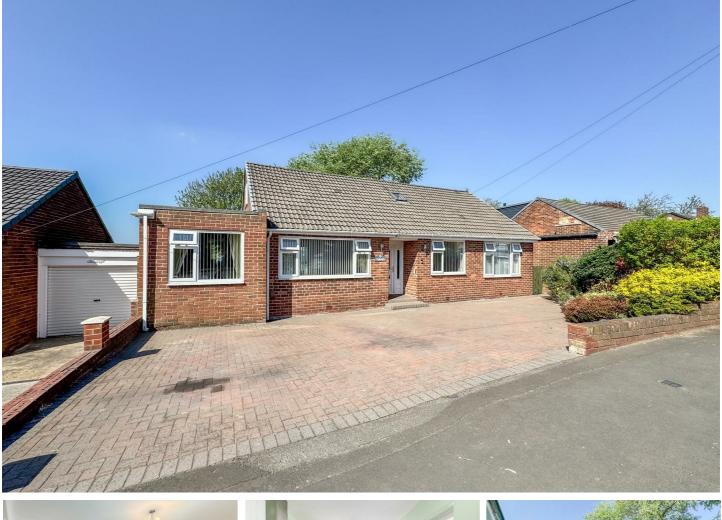

# Noreeki Wrekenton Row, Gateshead, NE9 7JE

# £285,000

Nestled in the charming area of Wrekenton Row, this delightful Detached Bungalow offers a perfect blend of comfort and style. With four/five spacious bedrooms and two inviting reception rooms, this property is ideal for families or those seeking a serene retreat. As you enter, you are greeted by solid wood flooring that flows through the hallway and into the living/dining room, which features an attractive Inglenook and an electric stove-style fire, creating a warm and welcoming atmosphere. French doors lead you into a bright conservatory, perfect for enjoying the lovely views of the garden. The well-appointed breakfasting kitchen boasts a freestanding range-style cooker, along with an integrated fridge/freezer and dishwasher, making it a practical space for culinary enthusiasts. The ground floor also includes two generous double bedrooms, a family bathroom, and a snug that can serve as a guest bedroom or a quiet study. Venturing to the first floor, you will find two additional double bedrooms and a shower room, all of which offer spectacular views that enhance the appeal of this home. The exterior of the property is equally impressive, featuring lovely gardens to the rear, complete with a raised sun terrace and patio, perfect for outdoor entertaining or simply enjoying the sunshine. Additionally, a stunning Dutch barn equipped with power and lighting provides versatile space for hobbies or storage.