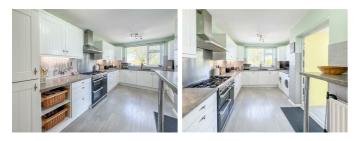

# **ENTRANCE HALLWAY**

**LIVING/DINING ROOM** 24'5" x 15'11" into recess (7.45m x 4.87m into recess)

**CONSERVATORY** 9'11" x 9'3" (3.03m x 2.82m)

**BREAKFASTING KITCHEN** 16'3" x 10'5" red to 7'8" (4.96m x 3.18m red to 2.35m)