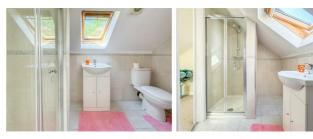

## FIRST FLOOR LANDING

**BEDROOM ONE** 15'2" x 11'4" (4.64m x 3.47m)

**BEDROOM THREE** 11'8" x 11'3" (3.57m x 3.43m)

**SHOWER ROOM** 8'8" x 5'1" (2.66m x 1.57m)