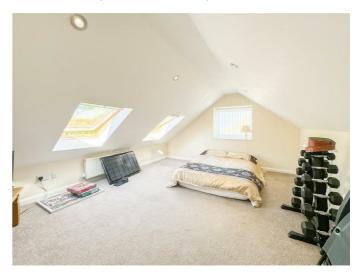

## FIRST FLOOR LANDING

**BEDROOM ONE** 15'2" x 11'4" (4.64m x 3.47m)

**BEDROOM THREE** 11'8" x 11'3" (3.57m x 3.43m)

**SHOWER ROOM** 8'8" x 5'1" (2.66m x 1.57m)