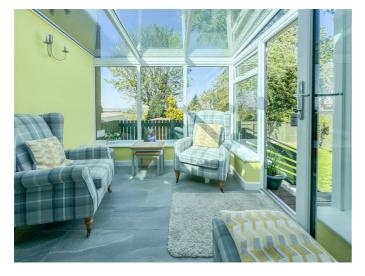

# **ENTRANCE HALLWAY**

**LIVING/DINING ROOM** 24'5" x 15'11" into recess (7.45m x 4.87m into recess)

**CONSERVATORY** 9'11" x 9'3" (3.03m x 2.82m)

**BREAKFASTING KITCHEN** 16'3" x 10'5" red to 7'8" (4.96m x 3.18m red to 2.35m)