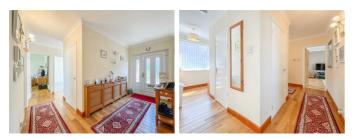

# £285,000

Nestled in the charming area of Wrekenton Row, this delightful Detached Bungalow offers a perfect blend of comfort and style. With four/five spacious bedrooms and two inviting reception rooms, this property is ideal for families or those seeking a serene retreat. As you enter, you are greeted by solid wood flooring that flows through the hallway and into the living/dining room, which features an attractive Inglenook and an electric stove-style fire, creating a warm and welcoming atmosphere. French doors lead you into a bright conservatory, perfect for enjoying the lovely views of the garden. The well-appointed breakfasting kitchen boasts a freestanding range-style cooker, along with an integrated fridge/freezer and dishwasher, making it a practical space for culinary enthusiasts. The ground floor also includes two generous double bedrooms, a family bathroom, and a snug that can serve as a guest bedroom or a quiet study. Venturing to the first floor, you will find two additional double bedrooms and a shower room, all of which offer spectacular views that enhance the appeal of this home. The exterior of the property is equally impressive, featuring lovely gardens to the rear, complete with a raised sun terrace and patio, perfect for outdoor entertaining or simply enjoying the sunshine. Additionally, a stunning Dutch barn equipped with power and lighting provides versatile space for hobbies or storage.

# **ENTRANCE HALLWAY**

**LIVING/DINING ROOM** 24'5" x 15'11" into recess (7.45m x 4.87m into recess)

**CONSERVATORY** 9'11" x 9'3" (3.03m x 2.82m)

**BREAKFASTING KITCHEN** 16'3" x 10'5" red to 7'8" (4.96m x 3.18m red to 2.35m)