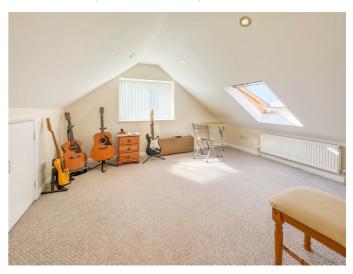

## FIRST FLOOR LANDING

**BEDROOM ONE** 15'2" x 11'4" (4.64m x 3.47m)

**BEDROOM THREE** 11'8" x 11'3" (3.57m x 3.43m)

**SHOWER ROOM** 8'8" x 5'1" (2.66m x 1.57m)