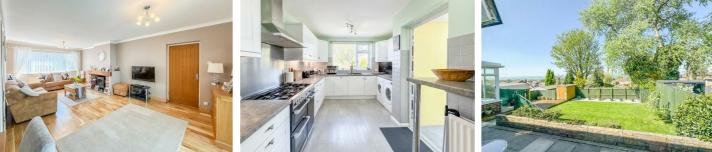

# £285,000

Nestled in the charming area of Wrekenton Row, this delightful Detached Bungalow offers a perfect blend of comfort and style. With four/five spacious bedrooms and two inviting reception rooms, this property is ideal for families or those seeking a serene retreat. As you enter, you are greeted by solid wood flooring that flows through the hallway and into the living/dining room, which features an attractive Inglenook and an electric stove-style fire, creating a warm and welcoming atmosphere. French doors lead you into a bright conservatory, perfect for enjoying the lovely views of the garden. The well-appointed breakfasting kitchen boasts a freestanding range-style cooker, along with an integrated fridge/freezer and dishwasher, making it a practical space for culinary enthusiasts. The ground floor also includes two generous double bedrooms, a family bathroom, and a snug that can serve as a guest bedroom or a quiet study. Venturing to the first floor, you will find two additional double bedrooms and a shower room, all of which offer spectacular views that enhance the appeal of this home. The exterior of the property is equally impressive, featuring lovely gardens to the rear, complete with a raised sun terrace and patio, perfect for outdoor entertaining or simply enjoying the sunshine. Additionally, a stunning Dutch barn equipped with power and lighting provides versatile space for hobbies or storage.

# **ENTRANCE HALLWAY**

**LIVING/DINING ROOM** 24'5" x 15'11" into recess (7.45m x 4.87m into recess)

**CONSERVATORY** 9'11" x 9'3" (3.03m x 2.82m)

**BREAKFASTING KITCHEN** 16'3" x 10'5" red to 7'8" (4.96m x 3.18m red to 2.35m)