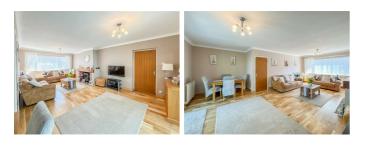

# £285,000

Nestled in the charming area of Wrekenton Row, this delightful Detached Bungalow offers a perfect blend of comfort and style. With four/five spacious bedrooms and two inviting reception rooms, this property is ideal for families or those seeking a serene retreat. As you enter, you are greeted by solid wood flooring that flows through the hallway and into the living/dining room, which features an attractive Inglenook and an electric stove-style fire, creating a warm and welcoming atmosphere. French doors lead you into a bright conservatory, perfect for enjoying the lovely views of the garden. The well-appointed breakfasting kitchen boasts a freestanding range-style cooker, along with an integrated fridge/freezer and dishwasher, making it a practical space for culinary enthusiasts. The ground floor also includes two generous double bedrooms, a family bathroom, and a snug that can serve as a guest bedroom or a quiet study. Venturing to the first floor, you will find two additional double bedrooms and a shower room, all of which offer spectacular views that enhance the appeal of this home. The exterior of the property is equally impressive, featuring lovely gardens to the rear, complete with a raised sun terrace and patio, perfect for outdoor entertaining or simply enjoying the sunshine. Additionally, a stunning Dutch barn equipped with power and lighting provides versatile space for hobbies or storage.

# **ENTRANCE HALLWAY**

**LIVING/DINING ROOM** 24'5" x 15'11" into recess (7.45m x 4.87m into recess)

**CONSERVATORY** 9'11" x 9'3" (3.03m x 2.82m)

**BREAKFASTING KITCHEN** 16'3" x 10'5" red to 7'8" (4.96m x 3.18m red to 2.35m)