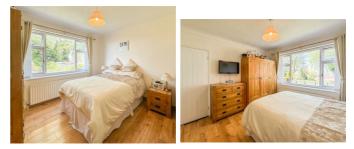

## FIRST FLOOR LANDING

**BEDROOM ONE** 15'2" x 11'4" (4.64m x 3.47m)

**BEDROOM THREE** 11'8" x 11'3" (3.57m x 3.43m)

**SHOWER ROOM** 8'8" x 5'1" (2.66m x 1.57m)