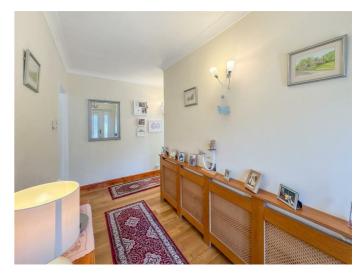

# **ENTRANCE HALLWAY**

**LIVING/DINING ROOM** 24'5" x 15'11" into recess (7.45m x 4.87m into recess)

**CONSERVATORY** 9'11" x 9'3" (3.03m x 2.82m)

**BREAKFASTING KITCHEN** 16'3" x 10'5" red to 7'8" (4.96m x 3.18m red to 2.35m)