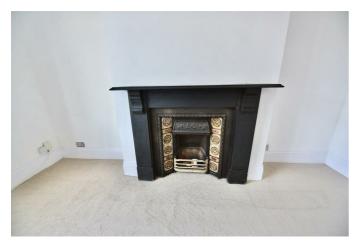

# Main Bedroom

14'9" x 11'7" (4.51 x 3.54)

Lovely room with original features such as a stunning fire surround with cast insert, cornice, picture rail and ceiling rose, gas central heating radiator and UPVc windows overlooking the front aspect.

#### 8'0" x 11'11" (2.46 x 3.64)

UPVC window overlooking the rear aspect, gas central heating radiator and cast fire surround.