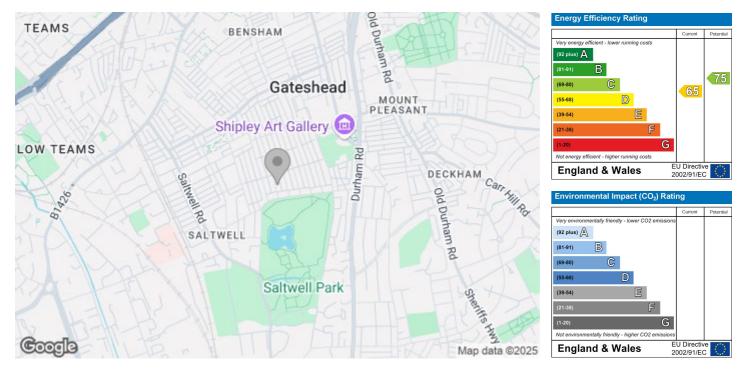

#### Upfront Costs:

1 Months rent upfront 1 Months rent amount as a damage deposit to be held in a Government approved deposit scheme **Floor Plan** 

Area Map

## **Energy Efficiency Graph**

These particulars, whilst believed to be accurate are set out as a general outline only for guidance and not constitute any part of an offer or contract, purchaser should not rely on them as statements of representation of fact, but must satisfy themselves by inspection or otherwise as to their accuracy. No person in this firms employment has the authority to make or give an representation or warranty in respect of the property.