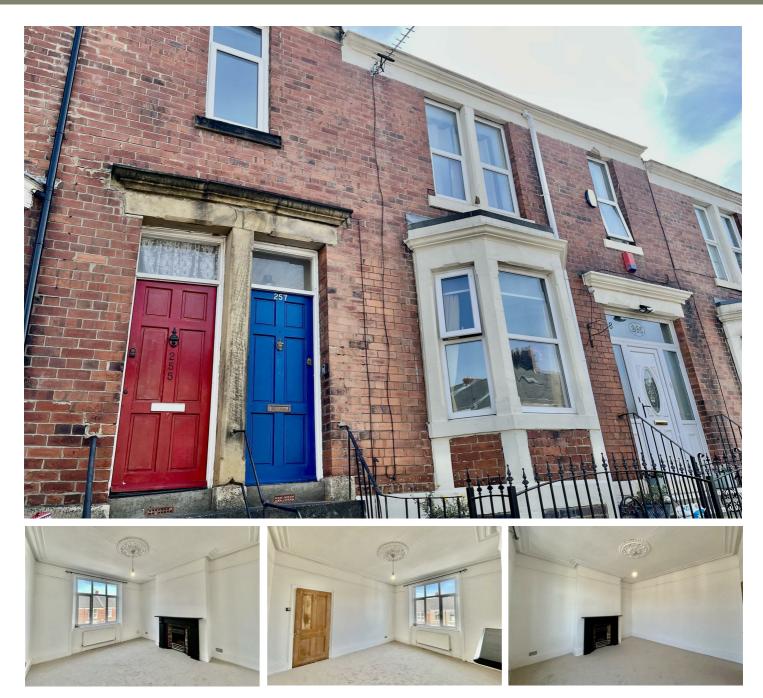

# **257 Windsor Avenue, Gateshead, NE8 4PA** £750 Per Calendar Month

\*\*\* AVAILABLE IMMEDIATELY \*\*\* on an unfurnished basis is this three bedroom upper flat situated at the park end of Windsor Avenue. The property benefits from double glazing to the windows and gas central heating throughout. The accommodation briefly comprises of -: entrance lobby with stairs to the first floor, landing with access to lounge, spacious breakfasting kitchen, bathroom/w.c and three bedrooms, two with feature fire surrounds . Externally there is on street parking to the front and a private yard to the rear. Early viewing is essential as flats in this location are extremely popular.

## **Entrance Lobby** Stairs to first floor.

# Landing

Access to the three bedrooms, lounge and a gas central heating radiator.

## Lounge

#### 10'4" x 14'7" (3.17 x 4.46)

Lovely light and airy room with access through to kitchen. Two alcove storage cupboards. UPVC window overlooking the rear aspect and a gas central heating radiator.

## **Breakfasting Kitchen**

#### 10'10" x 8'3" (3.32 x 2.53)

Fitted with a modern shaker style kitchen with butchers block worktops incorporating a single drainer sink unit with mixer tap. Integrated gas hob with electric oven and extractor fitted above and breakfast bar.

# Main Bedroom

14'9" x 11'7" (4.51 x 3.54)

Lovely room with original features such as a stunning fire surround with cast insert, cornice, picture rail and ceiling rose, gas central heating radiator and UPVc windows overlooking the front aspect.

## Bedroom Two

#### 8'0" x 11'11" (2.46 x 3.64)

UPVC window overlooking the rear aspect, gas central heating radiator and cast fire surround.

## **Bedroom Three**

7'6" 9'3" (2.30 2.84)

With a UPVC window overlooking the front aspect and a gas central heating radiator.

External

The flat comes with an enclosed private yard.