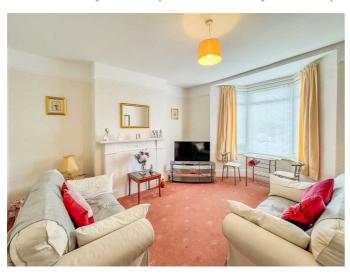

### **SITTING ROOM**

15'2" x 12'6" (4.64m x 3.82m)

**KITCHEN** 

10'9" x 7'11" (3.29m x 2.42m)

**WET ROOM** 

7'3" x 5'6" (2.22m x 1.70m)

**EXTERNAL** 

**Property disclaimer** 