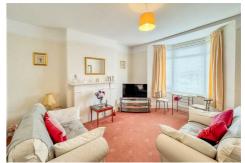

### **SITTING ROOM**

15'2" x 12'6" (4.64m x 3.82m)

**KITCHEN** 

10'9" x 7'11" (3.29m x 2.42m)

**WET ROOM** 

7'3" x 5'6" (2.22m x 1.70m)

**EXTERNAL** 

**Property disclaimer** 