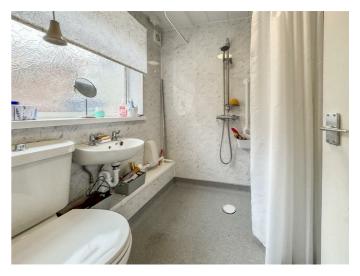

### **SITTING ROOM**

15'2" x 12'6" (4.64m x 3.82m)

**KITCHEN** 

10'9" x 7'11" (3.29m x 2.42m)

**WET ROOM** 

7'3" x 5'6" (2.22m x 1.70m)

**EXTERNAL** 

**Property disclaimer** 