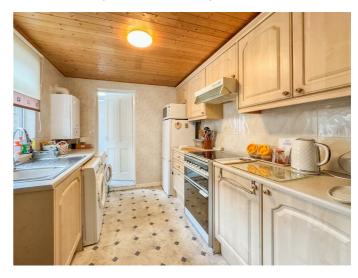

### **SITTING ROOM**

15'2" x 12'6" (4.64m x 3.82m)

**KITCHEN** 

10'9" x 7'11" (3.29m x 2.42m)

**WET ROOM** 

7'3" x 5'6" (2.22m x 1.70m)

**EXTERNAL** 

**Property disclaimer** 