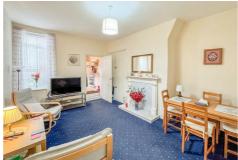

### **SITTING ROOM**

15'2" x 12'6" (4.64m x 3.82m)

**KITCHEN** 

10'9" x 7'11" (3.29m x 2.42m)

**WET ROOM** 

7'3" x 5'6" (2.22m x 1.70m)

**EXTERNAL** 

**Property disclaimer** 