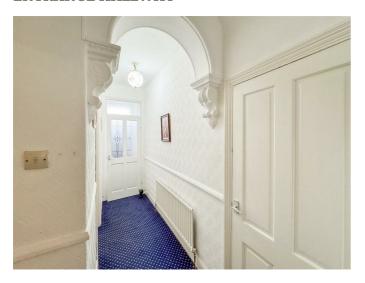

#### **ENTRANCE HALLWAY**

LIVING ROOM/BEDROOM ONE

16'4" into bay x 13'9" (5.00m into bay x 4.20m)

**BEDROOM TWO** 

12'1" x 8'2" (3.70m x 2.51m)