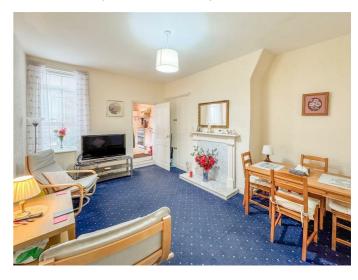

### **SITTING ROOM**

15'2" x 12'6" (4.64m x 3.82m)

**KITCHEN** 

10'9" x 7'11" (3.29m x 2.42m)

**WET ROOM** 

7'3" x 5'6" (2.22m x 1.70m)

**EXTERNAL** 

**Property disclaimer** 