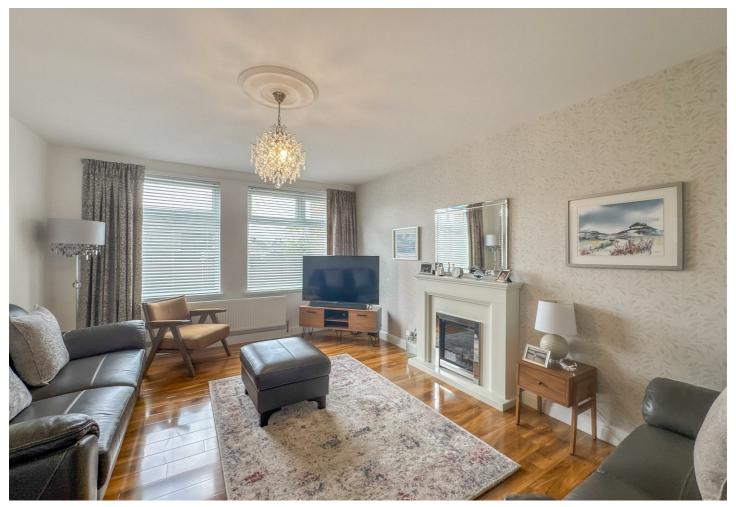

## 50 Islestone Pimlico Court, Gateshead, NE9 5HZ

Offers Over £130,000

Welcome to this exquisite ground floor apartment located in the heart of Low Fell, on Islestone, Pimlico Court. This beautifully refurbished flat has been thoughtfully updated within the last two years, ensuring a modern and comfortable living experience. As you enter, you are greeted by a spacious entrance hallway that leads to a generous living room, complete with a charming living flame fire and elegant engineered wooden flooring, creating a warm and inviting atmosphere. The dining kitchen is a highlight of the property, featuring integrated appliances and the same stylish flooring, making it perfect for both cooking and entertaining. The apartment boasts two well-proportioned double bedrooms, each adorned with engineered wooden flooring, providing a contemporary feel and easy maintenance. The bathroom is tastefully designed, offering a relaxing space to unwind. Outside, residents can enjoy the communal grounds. The property also benefits from ample parking and a single garage, adding to the convenience of this central location. Situated in a prime area, this flat is ideally placed for easy access to local amenities, making it a perfect choice for those seeking a blend of comfort and convenience. This property is not just a home; it is a lifestyle opportunity waiting to be embraced.

### **APARTMENT HALLWAY**

**LIVING ROOM** 17'3" x 12'7" (5.26m x 3.85m)

**DINING KITCHEN** 17'1" x 8'10" (5.23m x 2.70m)

**BEDROOM ONE** 11'11" x 11'0" (3.64m x 3.36m)

**BEDROOM TWO** 12'7" x 6'5" (3.85m x 1.97m)