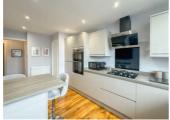

## 50 Islestone Pimlico Court, Gateshead, NE9 5HZ

Offers Over £130,000

Welcome to this exquisite ground floor apartment located in the heart of Low Fell, on Islestone, Pimlico Court. This beautifully refurbished flat has been thoughtfully updated within the last two years, ensuring a modern and comfortable living experience. As you enter, you are greeted by a spacious entrance hallway that leads to a generous living room, complete with a charming living flame fire and elegant engineered wooden flooring, creating a warm and inviting atmosphere. The dining kitchen is a highlight of the property, featuring integrated appliances and the same stylish flooring, making it perfect for both cooking and entertaining. The apartment boasts two well-proportioned double bedrooms, each adorned with engineered wooden flooring, providing a contemporary feel and easy maintenance. The bathroom is tastefully designed, offering a relaxing space to unwind. Outside, residents can enjoy the communal grounds. The property also benefits from ample parking and a single garage, adding to the convenience of this central location. Situated in a prime area, this flat is ideally placed for easy access to local amenities, making it a perfect choice for those seeking a blend of comfort and convenience. This property is not just a home; it is a lifestyle opportunity waiting to be embraced.

### **APARTMENT HALLWAY**

**LIVING ROOM** 17'3" x 12'7" (5.26m x 3.85m)

**DINING KITCHEN** 17'1" x 8'10" (5.23m x 2.70m)

**BEDROOM ONE** 11'11" x 11'0" (3.64m x 3.36m)

**BEDROOM TWO** 12'7" x 6'5" (3.85m x 1.97m)