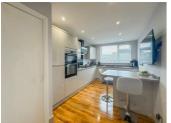

### **APARTMENT HALLWAY**

**LIVING ROOM** 17'3" x 12'7" (5.26m x 3.85m)

**DINING KITCHEN** 17'1" x 8'10" (5.23m x 2.70m)

**BEDROOM ONE** 11'11" x 11'0" (3.64m x 3.36m)

**BEDROOM TWO** 12'7" x 6'5" (3.85m x 1.97m)