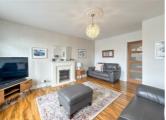

### **APARTMENT HALLWAY**

**LIVING ROOM** 17'3" x 12'7" (5.26m x 3.85m)

**DINING KITCHEN** 17'1" x 8'10" (5.23m x 2.70m)

**BEDROOM ONE** 11'11" x 11'0" (3.64m x 3.36m)

**BEDROOM TWO** 12'7" x 6'5" (3.85m x 1.97m)