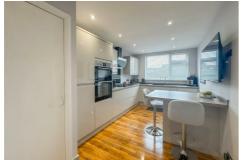

## 50 Islestone Pimlico Court, Gateshead, NE9 5HZ

Offers Over £130,000

Welcome to this exquisite ground floor apartment located in the heart of Low Fell, on Islestone, Pimlico Court. This beautifully refurbished flat has been thoughtfully updated within the last two years, ensuring a modern and comfortable living experience. As you enter, you are greeted by a spacious entrance hallway that leads to a generous living room, complete with a charming living flame fire and elegant engineered wooden flooring, creating a warm and inviting atmosphere. The dining kitchen is a highlight of the property, featuring integrated appliances and the same stylish flooring, making it perfect for both cooking and entertaining. The apartment boasts two well-proportioned double bedrooms, each adorned with engineered wooden flooring, providing a contemporary feel and easy maintenance. The bathroom is tastefully designed, offering a relaxing space to unwind. Outside, residents can enjoy the communal grounds. The property also benefits from ample parking and a single garage, adding to the convenience of this central location. Situated in a prime area, this flat is ideally placed for easy access to local amenities, making it a perfect choice for those seeking a blend of comfort and convenience. This property is not just a home; it is a lifestyle opportunity waiting to be embraced.

### **APARTMENT HALLWAY**

**LIVING ROOM** 17'3" x 12'7" (5.26m x 3.85m)

**DINING KITCHEN** 17'1" x 8'10" (5.23m x 2.70m)

**BEDROOM ONE** 11'11" x 11'0" (3.64m x 3.36m)

**BEDROOM TWO** 12'7" x 6'5" (3.85m x 1.97m)