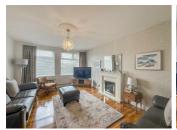

### **APARTMENT HALLWAY**

**LIVING ROOM** 17'3" x 12'7" (5.26m x 3.85m)

**DINING KITCHEN** 17'1" x 8'10" (5.23m x 2.70m)

**BEDROOM ONE** 11'11" x 11'0" (3.64m x 3.36m)

**BEDROOM TWO** 12'7" x 6'5" (3.85m x 1.97m)