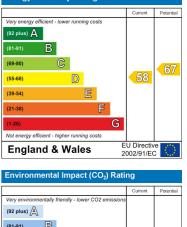

### **Energy Efficiency Graph**

|                                                     | Current                 | Potential |
|-----------------------------------------------------|-------------------------|-----------|
| Very environmentally friendly - lower CO2 emissions |                         |           |
| (92 plus) 🔼                                         |                         |           |
| (81-91)                                             |                         |           |
| (69-80)                                             |                         |           |
| (55-68)                                             |                         |           |
| (39-54)                                             |                         |           |
| (21-38) F                                           |                         |           |
| (1-20) G                                            |                         |           |
| Not environmentally friendly - higher CO2 emissions |                         |           |
|                                                     | U Directiv<br>002/91/E0 |           |