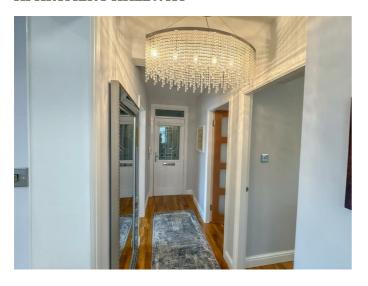

### **APARTMENT HALLWAY**

**LIVING ROOM** 17'3" x 12'7" (5.26m x 3.85m)

**DINING KITCHEN** 17'1" x 8'10" (5.23m x 2.70m)

**BEDROOM ONE** 11'11" x 11'0" (3.64m x 3.36m)

**BEDROOM TWO** 12'7" x 6'5" (3.85m x 1.97m)