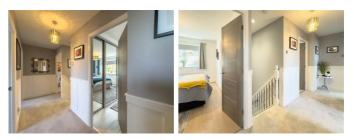

**ENTRANCE HALLWAY** 13'9" x 5'10" (4.21m x 1.79m)

**LOUNGE** 15'8" x 14'6" (4.80m x 4.44m)

**BREAKFASTING KITCHEN** 15'5" x 9'8" (4.71m x 2.96m)

**DINING ROOM** 12'5" x 9'8" (3.79m x 2.97m)

**CONSERVATORY/SUN ROOM** 9'6" x 6'11" (2.90m x 2.11m)

## **FIRST FLOOR LANDING**

**BEDROOM ONE** 14'9" x 12'6" (4.50m x 3.82m)

**EN-SUITE** 7'0" into shower x 5'8" (2.15m into shower x 1.74m)