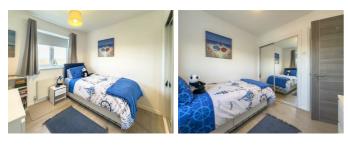

## **FIRST FLOOR LANDING**

**BEDROOM ONE** 14'9" x 12'6" (4.50m x 3.82m)

**EN-SUITE** 7'0" into shower x 5'8" (2.15m into shower x 1.74m)

# BEDROOM TWO

12'4" x 8'5" (3.77m x 2.59m)

**BEDROOM THREE** 8'7" x 8'6" (2.63m x 2.61m)

**BEDROOM FOUR** 8'8" x 8'8" (2.66m x 2.65m)

**FAMILY BATHROOM** 8'7" x 7'2" (2.63m x 2.19m)

**GARAGE** 16'9" x 7'9" (5.13m x 2.38m)