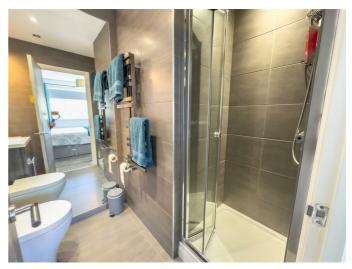

## **FIRST FLOOR LANDING**

**BEDROOM ONE** 14'9" x 12'6" (4.50m x 3.82m)

**EN-SUITE** 7'0" into shower x 5'8" (2.15m into shower x 1.74m)

# BEDROOM TWO

12'4" x 8'5" (3.77m x 2.59m)

**BEDROOM THREE** 8'7" x 8'6" (2.63m x 2.61m)

**BEDROOM FOUR** 8'8" x 8'8" (2.66m x 2.65m)

**FAMILY BATHROOM** 8'7" x 7'2" (2.63m x 2.19m)

**GARAGE** 16'9" x 7'9" (5.13m x 2.38m)