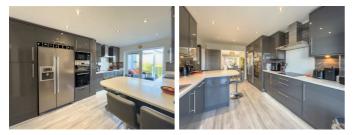

stylish bespoke kitchen with Quartz work surfaces and fitted with many integrated appliances. There is also a ground floor wc. Upstairs, a spacious landing opens into four bedrooms and a stylish four piece family bathroom which has been fitted with a tv over the bath area. The master bedroom is equipped with an extensive range of wardrobes and has access into a beautiful en suite shower room/wc. Externally to the front, there is a two/three car driveway and an integral garage, perfect for additional storage or parking. This home is outstanding inside and out and only an internal viewing will allow you to fully appreciate the quality which is on offer.

**ENTRANCE HALLWAY** 13'9" x 5'10" (4.21m x 1.79m)

**LOUNGE** 15'8" x 14'6" (4.80m x 4.44m)

**BREAKFASTING KITCHEN** 15'5" x 9'8" (4.71m x 2.96m)

**DINING ROOM** 12'5" x 9'8" (3.79m x 2.97m)

**CONSERVATORY/SUN ROOM** 9'6" x 6'11" (2.90m x 2.11m)