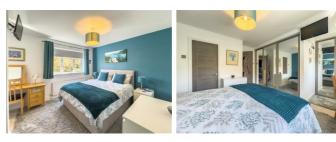

## **FIRST FLOOR LANDING**

**BEDROOM ONE** 14'9" x 12'6" (4.50m x 3.82m)

**EN-SUITE** 7'0" into shower x 5'8" (2.15m into shower x 1.74m)

# BEDROOM TWO

12'4" x 8'5" (3.77m x 2.59m)

**BEDROOM THREE** 8'7" x 8'6" (2.63m x 2.61m)

**BEDROOM FOUR** 8'8" x 8'8" (2.66m x 2.65m)

**FAMILY BATHROOM** 8'7" x 7'2" (2.63m x 2.19m)

**GARAGE** 16'9" x 7'9" (5.13m x 2.38m)