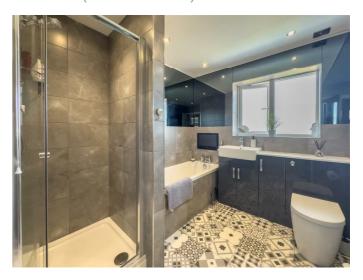

# BEDROOM TWO

12'4" x 8'5" (3.77m x 2.59m)

**BEDROOM THREE** 8'7" x 8'6" (2.63m x 2.61m)

**BEDROOM FOUR** 8'8" x 8'8" (2.66m x 2.65m)

**FAMILY BATHROOM** 8'7" x 7'2" (2.63m x 2.19m)

**GARAGE** 16'9" x 7'9" (5.13m x 2.38m)