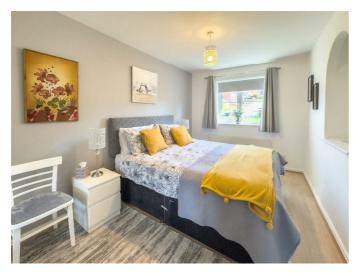

# BEDROOM TWO

12'4" x 8'5" (3.77m x 2.59m)

**BEDROOM THREE** 8'7" x 8'6" (2.63m x 2.61m)

**BEDROOM FOUR** 8'8" x 8'8" (2.66m x 2.65m)

**FAMILY BATHROOM** 8'7" x 7'2" (2.63m x 2.19m)

**GARAGE** 16'9" x 7'9" (5.13m x 2.38m)