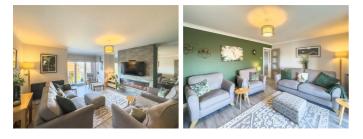

**ENTRANCE HALLWAY** 13'9" x 5'10" (4.21m x 1.79m)

**LOUNGE** 15'8" x 14'6" (4.80m x 4.44m)

**BREAKFASTING KITCHEN** 15'5" x 9'8" (4.71m x 2.96m)

**DINING ROOM** 12'5" x 9'8" (3.79m x 2.97m)

**CONSERVATORY/SUN ROOM** 9'6" x 6'11" (2.90m x 2.11m)