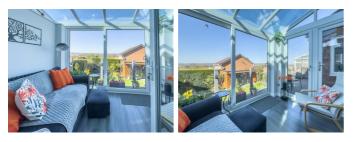

## £375,000

Situated within this very sought after cul de sac within Birtley, we are delighted to bring to the market this outstanding four bedroom detached house which has been upgraded to an extremely high standard. The current Vendor has had a conservatory added to the rear overlooking an amazing landscaped garden with raised patio balcony area which enjoys breathtaking views of the Silver Hills and beyond. There is also a superb four seasons garden room which is perfect as a home office and entertainment room. The house itself briefly comprises; entrance hallway, lounge with bi fold doors opening onto the rear patio, separate dining room which opens into the

**ENTRANCE HALLWAY** 13'9" x 5'10" (4.21m x 1.79m)

**LOUNGE** 15'8" x 14'6" (4.80m x 4.44m)

**BREAKFASTING KITCHEN** 15'5" x 9'8" (4.71m x 2.96m)

**DINING ROOM** 12'5" x 9'8" (3.79m x 2.97m)

**CONSERVATORY/SUN ROOM** 9'6" x 6'11" (2.90m x 2.11m)

**GARDEN ROOM** 15'8" x 11'10" (4.79m x 3.62m)