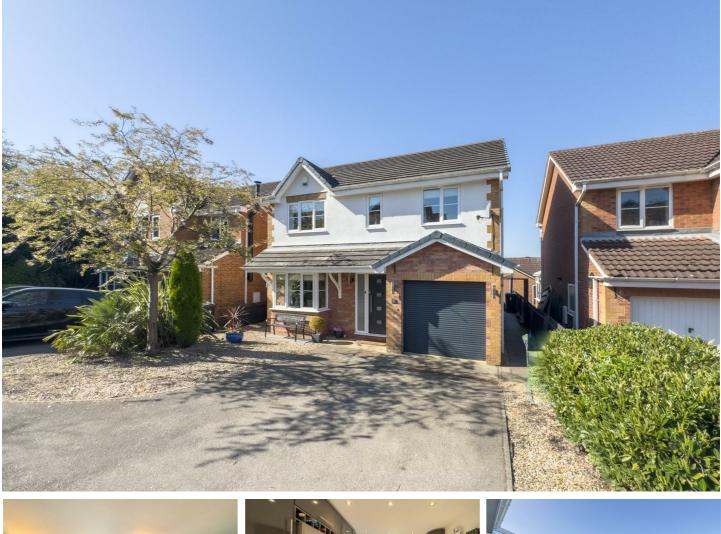

## £375,000

Situated within this very sought after cul de sac within Birtley, we are delighted to bring to the market this outstanding four bedroom detached house which has been upgraded to an extremely high standard. The current Vendor has had a conservatory added to the rear overlooking an amazing landscaped garden with raised patio balcony area which enjoys breathtaking views of the Silver Hills and beyond. There is also a superb four seasons garden room which is perfect as a home office and entertainment room. The house itself briefly comprises; entrance hallway, lounge with bi fold doors opening onto the rear patio, separate dining room which opens into the

stylish bespoke kitchen with Quartz work surfaces and fitted with many integrated appliances. There is also a ground floor wc. Upstairs, a spacious landing opens into four bedrooms and a stylish four piece family bathroom which has been fitted with a tv over the bath area. The master bedroom is equipped with an extensive range of wardrobes and has access into a beautiful en suite shower room/wc. Externally to the front, there is a two/three car driveway and an integral garage, perfect for additional storage or parking. This home is outstanding inside and out and only an internal viewing will allow you to fully appreciate the quality which is on offer.