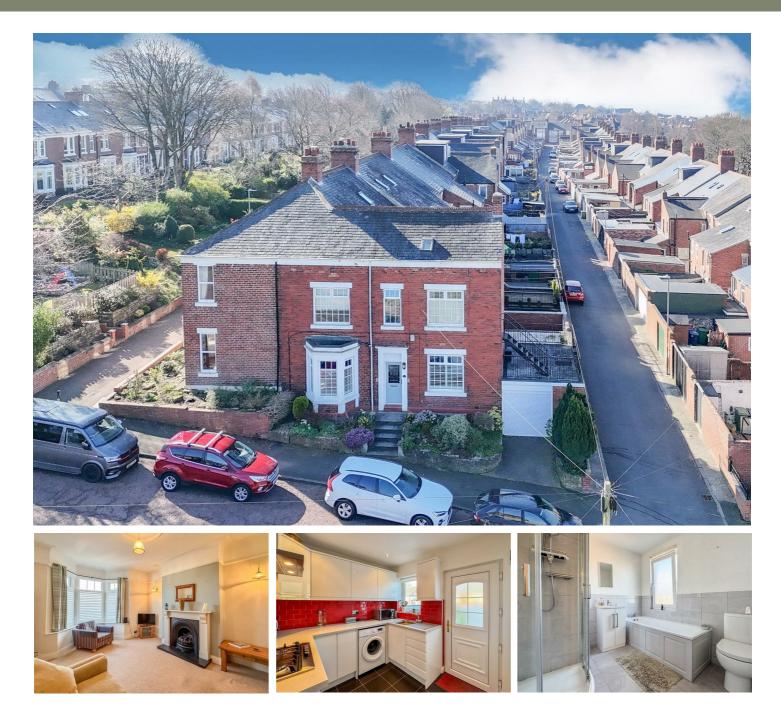

# 14. Musgrave Road, Gateshead, NE9 5TA

# Offers Over £245,000

Located in the highly sought-after area of Low Fell, this immaculately presented terraced house on Musgrave Road offers a perfect blend of comfort and style. With two reception rooms, this charming property is ideal for both relaxation and entertaining. Upon entering, you are greeted by a welcoming hallway adorned with stripped flooring, leading you into the spacious living room. Here, a stunning limestone fireplace with a living flame gas fire creates a warm and inviting atmosphere. The adjoining dining room features a delightful fireplace and both rooms are enhanced by elegant plantation shutters, allowing for a touch of sophistication and privacy. The well-appointed kitchen boasts an integrated eye-level oven, making it a joy for any home cook. A half landing provides access to the bathroom, while the first floor landing offers convenient loft access, which is fully floored for additional storage. This home features two generous double rooms. One bedroom is equipped with fitted wardrobes and presents lovely views, while the other provides access to a charming paved balcony, perfect for enjoying the outdoors. For added convenience, the property includes a garage with an electric roller shutter door. The enclosed yard to the rear offers a private outdoor space, ideal for relaxation. This property is a true gem in a popular location, and viewing is essential to fully appreciate all it has to offer. Don't miss the opportunity to make this delightful house your new home.