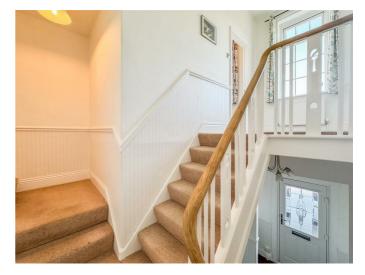

# HALF LANDING

**BATHROOM** 8'2" x 7'11" (2.51m x 2.43m)

**FIRST FLOOR LANDING** 