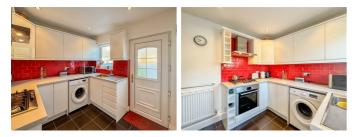

# **DINING ROOM**

14'2" into recess x 11'10" (4.32m into recess x 3.62m)

**KITCHEN** 8'5" x 8'1" (2.57m x 2.48m)