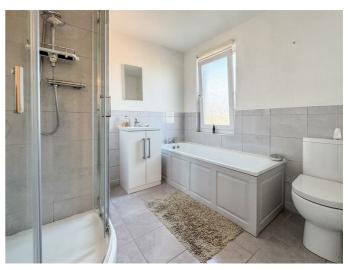

# HALF LANDING

**BATHROOM** 8'2" x 7'11" (2.51m x 2.43m)

**FIRST FLOOR LANDING** 