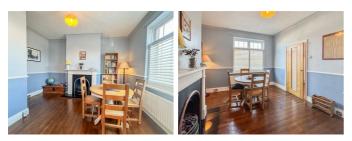

## **ENTRANCE HALLWAY**

**LIVING ROOM** 16'11" x 12'5" (5.16m x 3.79m)

# **DINING ROOM**

14'2" into recess x 11'10" (4.32m into recess x 3.62m)

**KITCHEN** 8'5" x 8'1" (2.57m x 2.48m)