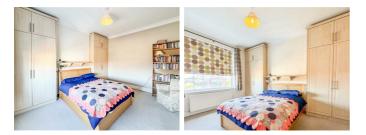

## **BEDROOM ONE**

4.31M X 3.43M

#### **BEDROOM TWO**

14'0" into recess x 11'1" (4.29m into recess x 3.40m)