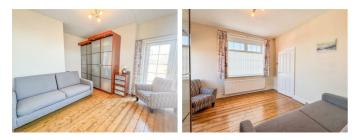

## **ENTRANCE HALLWAY**

**LIVING ROOM** 16'11" x 12'5" (5.16m x 3.79m)

# **DINING ROOM**

14'2" into recess x 11'10" (4.32m into recess x 3.62m)

**KITCHEN** 8'5" x 8'1" (2.57m x 2.48m)