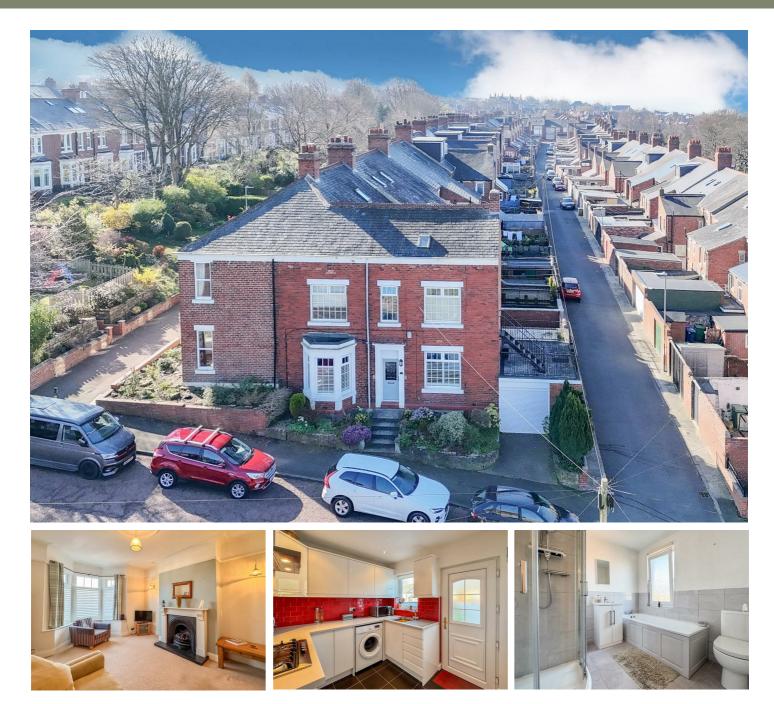

# 14. Musgrave Road, Gateshead, NE9 5TA

# £259,950

Located in the highly sought-after area of Low Fell, this immaculately presented terraced house on Musgrave Road offers a perfect blend of comfort and style. With two reception rooms, this charming property is ideal for both relaxation and entertaining. Upon entering, you are greeted by a welcoming hallway adorned with stripped flooring, leading you into the spacious living room. Here, a stunning limestone fireplace with a living flame gas fire creates a warm and inviting atmosphere. The adjoining dining room features a delightful fireplace and both rooms are enhanced by elegant plantation shutters, allowing for a touch of sophistication and privacy. The well-appointed kitchen boasts an integrated eye-level oven, making it a joy for any home cook. A half landing provides access to the bathroom, while the first floor landing offers convenient loft access, which is fully floored for additional storage. This home features two generous double rooms. One bedroom is equipped with fitted wardrobes and presents lovely views, while the other provides access to a charming paved balcony, perfect for enjoying the outdoors. For added convenience, the property includes a garage with an electric roller shutter door. The enclosed yard to the rear offers a private outdoor space, ideal for relaxation. This property is a true gem in a popular location, and viewing is essential to fully appreciate all it has to offer. Don't miss the opportunity to make this delightful house your new home.

## **ENTRANCE HALLWAY**

**LIVING ROOM** 16'11" x 12'5" (5.16m x 3.79m)

# **DINING ROOM**

14'2" into recess x 11'10" (4.32m into recess x 3.62m)

**KITCHEN** 8'5" x 8'1" (2.57m x 2.48m)

# HALF LANDING

**BATHROOM** 8'2" x 7'11" (2.51m x 2.43m)

**FIRST FLOOR LANDING** 

## **BEDROOM ONE**

4.31M X 3.43M

#### **BEDROOM TWO**

14'0" into recess x 11'1" (4.29m into recess x 3.40m)

#### EXTERNAL

**GARAGE** 14'10" x 11'4" (4.54m x 3.47m)