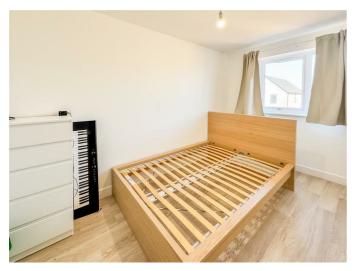

# BEDROOM TWO

12'4" x 7'3" (3.78m x 2.21m)

**BEDROOM THREE** 8'8" x 8'8" (2.66m x 2.65m)

**EXTERNAL** 