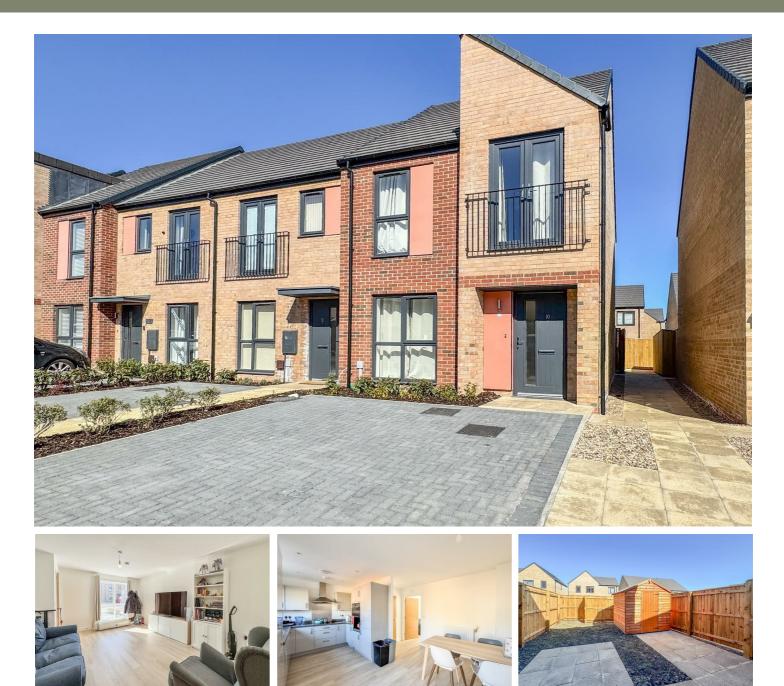

### £239,950

Welcome to this charming end-terraced house located on Grand Central Way in Gateshead, nestled within a modern development that offers both convenience and comfort. This delightful property boasts a spacious layout, perfect for families or those seeking extra room to breathe. As you enter, you will find a well-appointed reception room that sets the tone for the rest of the home. The heart of the house features a bright and airy dining room, complete with French doors that lead directly into the garden, allowing for a seamless indoor-outdoor living experience. The kitchen is equipped with integrated appliances, making it a practical space for culinary enthusiasts. This residence comprises three generously sized bedrooms, two of which are enhanced with fitted wardrobes and display cabinets, providing ample storage and a touch of elegance. The family bathroom is conveniently located to serve all bedrooms, ensuring comfort and accessibility. The property is further complemented by LVT flooring throughout, which adds a modern touch while being easy to maintain. Outside, you will find a double driveway at the front, offering convenient off-street parking. The rear garden features a paved patio area, perfect for al fresco dining or simply enjoying the outdoors, along with a garden shed for additional storage. Situated in a central location, this property presents a wonderful opportunity to create a comfortable and stylish living space. Do not miss the chance to make this lovely house your new home.

### **ENTRANCE HALLWAY**

**LIVING ROOM** 16'3" x 12'7" (4.96m x 3.86m)

**DINING ROOM** 13'7" x 10'9" into door recess (4.16m x 3.28m into door recess)

**KITCHEN** 10'2" x 8'9" (3.12m x 2.67m)

FIRST FLOOR LANDING