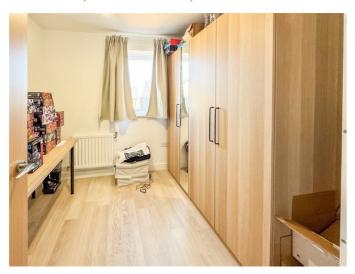

**BEDROOM ONE** 16'0" x 11'3" (4.90m x 3.43m)

# BEDROOM TWO

12'4" x 7'3" (3.78m x 2.21m)

**BEDROOM THREE** 8'8" x 8'8" (2.66m x 2.65m)

**EXTERNAL** 