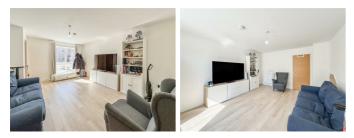

### **ENTRANCE HALLWAY**

**LIVING ROOM** 16'3" x 12'7" (4.96m x 3.86m)

**DINING ROOM** 13'7" x 10'9" into door recess (4.16m x 3.28m into door recess)

**KITCHEN** 10'2" x 8'9" (3.12m x 2.67m)

FIRST FLOOR LANDING