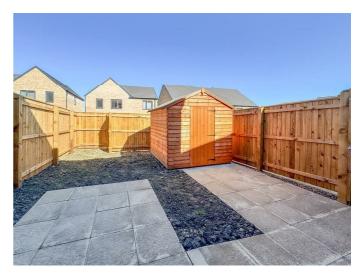

### £239,950

Welcome to this charming end-terraced house located on Grand Central Way in Gateshead, nestled within a modern development that offers both convenience and comfort. This delightful property boasts a spacious layout, perfect for families or those seeking extra room to breathe. As you enter, you will find a well-appointed reception room that sets the tone for the rest of the home. The heart of the house features a bright and airy dining room, complete with French doors that lead directly into the garden, allowing for a seamless indoor-outdoor living experience. The kitchen is equipped with integrated appliances, making it a practical space for culinary enthusiasts. This residence comprises three generously sized bedrooms, two of which are enhanced with fitted wardrobes and display cabinets, providing ample storage and a touch of elegance. The family bathroom is conveniently located to serve all bedrooms, ensuring comfort and accessibility. The property is further complemented by LVT flooring throughout, which adds a modern touch while being easy to maintain. Outside, you will find a double driveway at the front, offering convenient off-street parking. The rear garden features a paved patio area, perfect for al fresco dining or simply enjoying the outdoors, along with a garden shed for additional storage. Situated in a central location, this property presents a wonderful opportunity to create a comfortable and stylish living space. Do not miss the chance to make this lovely house your new home.