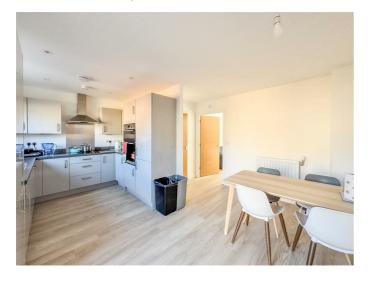

### **ENTRANCE HALLWAY**

**LIVING ROOM** 16'3" x 12'7" (4.96m x 3.86m)

**DINING ROOM** 13'7" x 10'9" into door recess (4.16m x 3.28m into door recess)

**KITCHEN** 10'2" x 8'9" (3.12m x 2.67m)

FIRST FLOOR LANDING