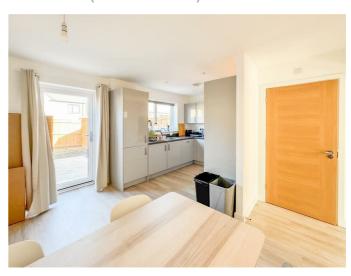

### **ENTRANCE HALLWAY**

**LIVING ROOM** 16'3" x 12'7" (4.96m x 3.86m)

**DINING ROOM** 13'7" x 10'9" into door recess (4.16m x 3.28m into door recess)

**KITCHEN** 10'2" x 8'9" (3.12m x 2.67m)

FIRST FLOOR LANDING