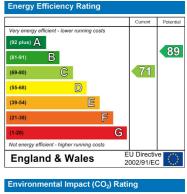

# **Energy Efficiency Graph**

| Environmental Impact (CO <sub>2</sub> ) Rating     |                          |           |
|----------------------------------------------------|--------------------------|-----------|
|                                                    | Current                  | Potential |
| Very environmentally friendly - lower CO2 emission | ns                       |           |
| (92 plus) 🛕                                        |                          |           |
| (81-91)                                            |                          |           |
| (69-80) C                                          |                          |           |
| (55-68)                                            |                          |           |
| (39-54)                                            |                          |           |
| (21-38)                                            |                          |           |
| (1-20) G                                           |                          |           |
| Not environmentally friendly - higher CO2 emission | ıs                       |           |
|                                                    | EU Directiv<br>2002/91/E |           |