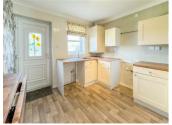

### LIVING ROOM

19'4" x 10'0" (5.90m x 3.07m)

**KITCHEN** 

9'8" x 9'1" (2.97m x 2.77m)

**BEDROOM ONE** 

13'1" x 10'2" (4.01m x 3.11m)