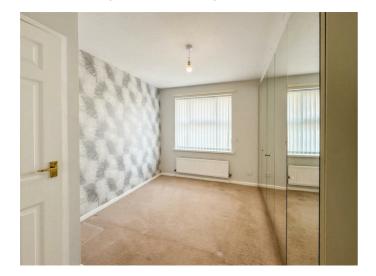

### LIVING ROOM

19'4" x 10'0" (5.90m x 3.07m)

**KITCHEN** 

9'8" x 9'1" (2.97m x 2.77m)

**BEDROOM ONE** 

13'1" x 10'2" (4.01m x 3.11m)