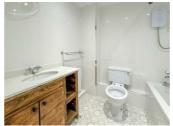

### **BEDROOM TWO**

10'3" x 9'1" (3.14m x 2.79m)

**BATHROOM** 

7'2" x 6'3" (2.19m x 1.92m)