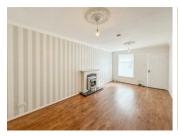

### LIVING ROOM

19'4" x 10'0" (5.90m x 3.07m)

**KITCHEN** 

9'8" x 9'1" (2.97m x 2.77m)

**BEDROOM ONE** 

13'1" x 10'2" (4.01m x 3.11m)