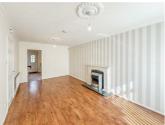

### LIVING ROOM

19'4" x 10'0" (5.90m x 3.07m)

**KITCHEN** 

9'8" x 9'1" (2.97m x 2.77m)

**BEDROOM ONE** 

13'1" x 10'2" (4.01m x 3.11m)