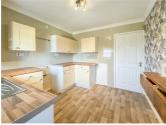

### LIVING ROOM

19'4" x 10'0" (5.90m x 3.07m)

**KITCHEN** 

9'8" x 9'1" (2.97m x 2.77m)

**BEDROOM ONE** 

13'1" x 10'2" (4.01m x 3.11m)