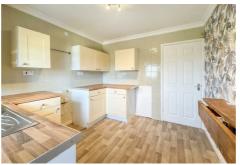

# 9 Highfield Court, Gateshead, NE10 9LH

£135,000

Welcome to this charming terraced bungalow located on the desirable Highfield Court. This well-maintained property offers a delightful living space, perfect for those seeking comfort and convenience. As you enter, you are greeted by a welcoming entrance hallway that leads you into the heart of the home. The living room is a standout feature, boasting a beautiful marble fire surround that adds a touch of elegance and warmth to the space. This inviting area is perfect for relaxing or entertaining guests. The bungalow comprises two well-proportioned bedrooms, both equipped with fitted wardrobes, providing ample storage space. The main bedroom is particularly spacious, ensuring a restful retreat at the end of the day. The internal hallway connects the living areas to the bedrooms and the bathroom, creating a practical layout that enhances the flow of the home. The kitchen is functional and well-presented, offering a pleasant space for culinary endeavours. Step outside to discover a low-maintenance rear garden, thoughtfully designed with various patio areas and a raised sun terrace. This outdoor space is ideal for enjoying the fresh air, hosting barbecues, or simply unwinding in the sun. This bungalow is situated in a popular location, making it an excellent choice for those looking to enjoy a peaceful yet accessible lifestyle. With its attractive features and well-maintained condition, this property is sure to appeal to a wide range of buyers. Don't miss the opportunity to make this lovely bungalow your new home.

### LIVING ROOM

19'4" x 10'0" (5.90m x 3.07m)

**KITCHEN** 

9'8" x 9'1" (2.97m x 2.77m)

**BEDROOM ONE** 

13'1" x 10'2" (4.01m x 3.11m)