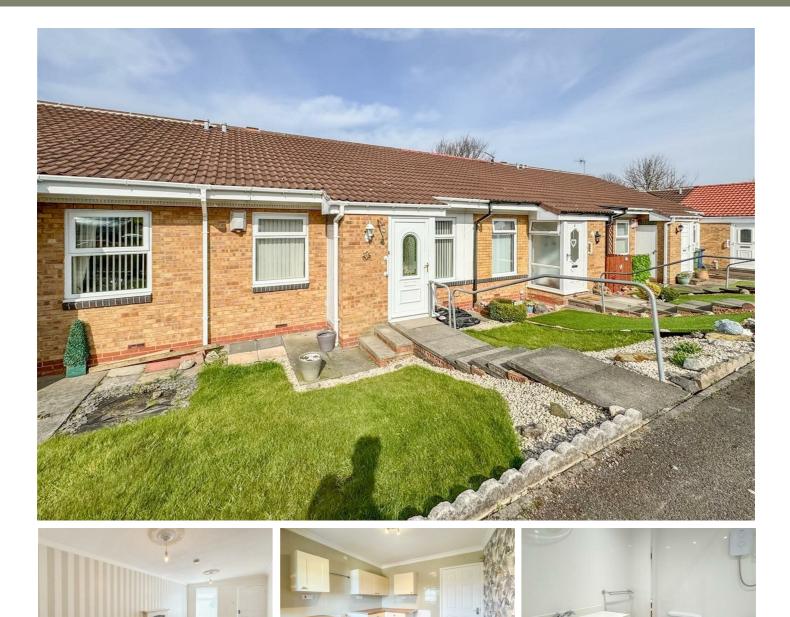

# 9 Highfield Court, Gateshead, NE10 9LH

## £145,000

Welcome to this charming terraced bungalow located on the desirable Highfield Court. This well-maintained property offers a delightful living space, perfect for those seeking comfort and convenience. As you enter, you are greeted by a welcoming entrance hallway that leads you into the heart of the home. The living room is a standout feature, boasting a beautiful marble fire surround that adds a touch of elegance and warmth to the space. This inviting area is perfect for relaxing or entertaining guests. The bungalow comprises two well-proportioned bedrooms, both equipped with fitted wardrobes, providing ample storage space. The main bedroom is particularly spacious, ensuring a restful retreat at the end of the day. The internal hallway connects the living areas to the bedrooms and the bathroom, creating a practical layout that enhances the flow of the home. The kitchen is functional and well-presented, offering a pleasant space for culinary endeavours. Step outside to discover a low-maintenance rear garden, thoughtfully designed with various patio areas and a raised sun terrace. This outdoor space is ideal for enjoying the fresh air, hosting barbecues, or simply unwinding in the sun. This bungalow is situated in a popular location, making it an excellent choice for those looking to enjoy a peaceful yet accessible lifestyle. With its attractive features and well-maintained condition, this property is sure to appeal to a wide range of buyers. Don't miss the opportunity to make this lovely bungalow your new home.