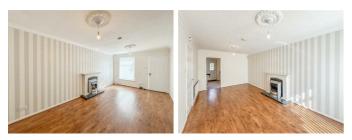

#### LIVING ROOM

19'4" x 10'0" (5.90m x 3.07m)

**KITCHEN** 9'8" x 9'1" (2.97m x 2.77m)

**BEDROOM ONE** 13'1" x 10'2" (4.01m x 3.11m)

**BEDROOM TWO** 10'3" x 9'1" (3.14m x 2.79m)

**BATHROOM** 7'2" x 6'3" (2.19m x 1.92m)