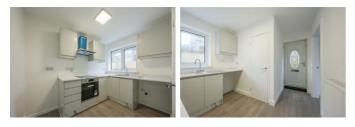

### Lounge

13'10" 12'4" into alcoves (4.22m 3.76m into alcoves)

# **BEDROOM ONE**

11'4" x 10'5" (3.47m x 3.18m)

**BEDROOM TWO** 10'5" x 9'0" (3.18m x 2.76m)