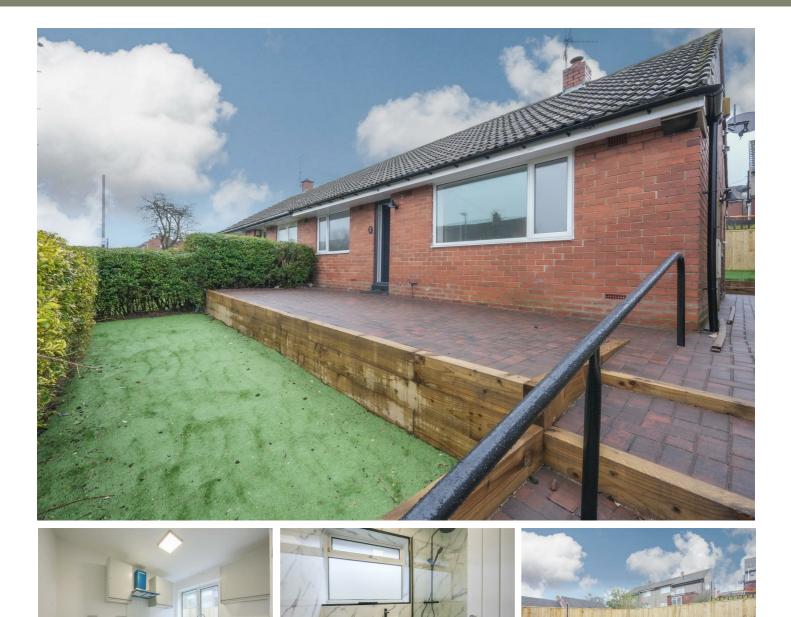

# **BEDROOM ONE**

11'4" x 10'5" (3.47m x 3.18m)

**BEDROOM TWO** 10'5" x 9'0" (3.18m x 2.76m)