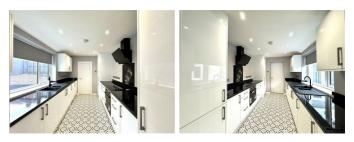

## £179,950

Located on Sunderland Road in this popular area of Heworth, this beautifully refurbished bungalow offers a perfect blend of modern living and comfort. With three spacious double bedrooms, this property provides versatile accommodation that can easily adapt to your needs, whether you require two or three bedrooms and one or two reception rooms. Upon entering, you are greeted by a welcoming entrance hallway that leads into a bright hallway. The living room is a standout feature, boasting elegant oak flooring and an inviting inglenook with an electric stove, creating a warm and cosy atmosphere. French doors open onto a charming gravelled patio area, perfect for enjoying the outdoors or entertaining guests. The kitchen is well-equipped with an integrated oven and hob, making it a delightful space. The bathroom is conveniently located, ensuring functionality for all residents. The property benefits from gardens both at the front and rear, providing ample outdoor space for relaxation or gardening enthusiasts. Its prime location in Heworth means you are close to local amenities and excellent transport links, making it an ideal choice for families or professionals alike.

## LIVING ROOM/DINING ROOM

14'11" x 12'8" (4.57m x 3.87m)

**KITCHEN** 14'4" x 8'0" (4.37m x 2.46m)

**BATHROOM** 7'2" x 5'10" (2.19m x 1.78m)