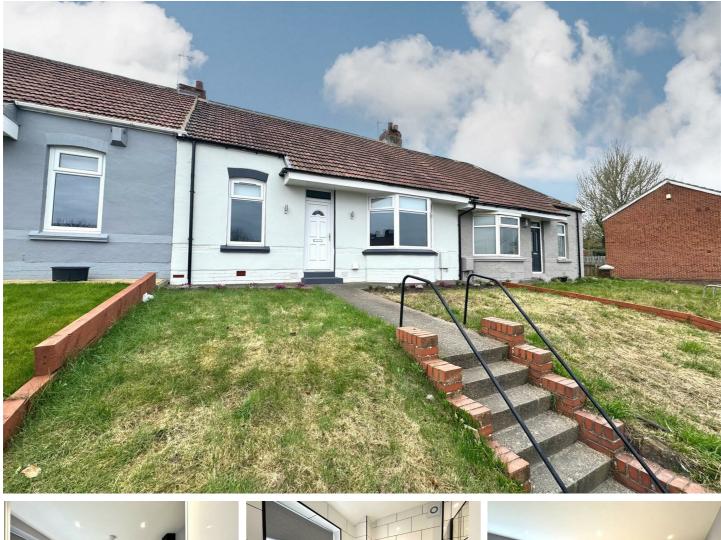

# 15 The Bungalows Sunderland Road, Gateshead, NE10 ONU

## £179,950

Located on Sunderland Road in this popular area of Heworth, this beautifully refurbished bungalow offers a perfect blend of modern living and comfort. With three spacious double bedrooms, this property provides versatile accommodation that can easily adapt to your needs, whether you require two or three bedrooms and one or two reception rooms. Upon entering, you are greeted by a welcoming entrance hallway that leads into a bright hallway. The living room is a standout feature, boasting elegant oak flooring and an inviting inglenook with an electric stove, creating a warm and cosy atmosphere. French doors open onto a charming gravelled patio area, perfect for enjoying the outdoors or entertaining guests. The kitchen is well-equipped with an integrated oven and hob, making it a delightful space. The bathroom is conveniently located, ensuring functionality for all residents. The property benefits from gardens both at the front and rear, providing ample outdoor space for relaxation or gardening enthusiasts. Its prime location in Heworth means you are close to local amenities and excellent transport links, making it an ideal choice for families or professionals alike.